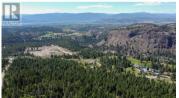

Large property spans approximately 149 acres, divided into three parcels of 88 acres, 56 acres, and 5 acres. It features gently sloping, north and west-facing forested land with views of the city and Layer Cake Mountain. The Myra Canyon Forest Service Road runs through the property, providing access to the Myra Canyon trestles, which are part of the Trans Canada Trail and a National Historic Site. Additionally, the property is near the Gallagher Canyon Golf Course. (id:6769)