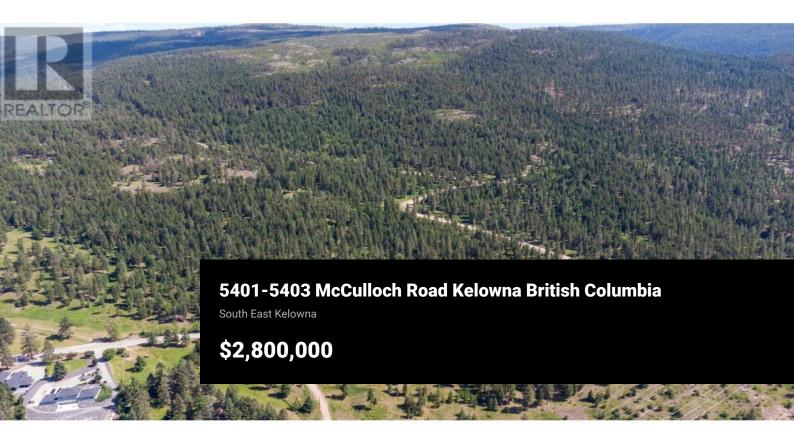

Large property spans approximately 149 acres, divided into three parcels of 88 acres, 56 acres, and 5 acres. It features gently sloping, north and west-facing forested land with views of the city and Layer Cake Mountain. The Myra Canyon Forest Service Road runs through the property, providing access to the Myra Canyon trestles, which are part of the Trans Canada Trail and a National Historic Site. Additionally, the property is near the Gallagher Canyon Golf Course. (id:6769)