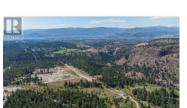

Large property spans approximately 149 acres, divided into three parcels of 88 acres, 56 acres, and 5 acres. It features gently sloping, north and west-facing forested land with views of the city and Layer Cake Mountain. The Myra Canyon Forest Service Road runs through the property, providing access to the Myra Canyon trestles, which are part of the Trans Canada Trail and a National Historic Site. Additionally, the property is near the Gallagher Canyon Golf Course. (id:6769)