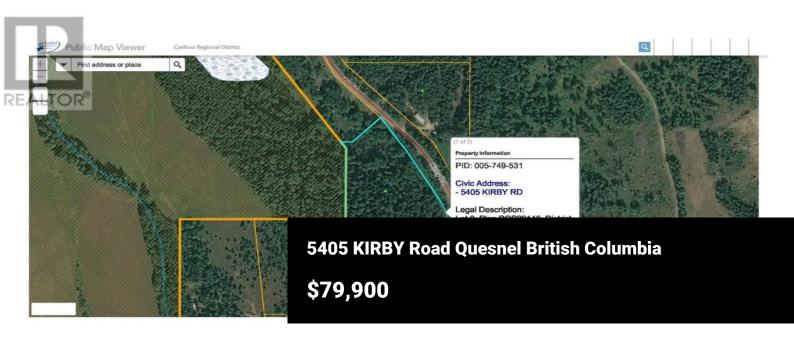

\* PREC - Personal Real Estate Corporation. 6.12 acres of gorgeous treed land is ready for you to bring your plans! This great property is technically rural but so close to town, you're never far from any amenities you may need! Zoned RR2, let your dreams become a reality on this pristine piece of land! Power runs along the lot line. As an added benefit, Telus has recently brought fiber high speed internet into the area and is available to connect at the lot line as well! (id:6769)