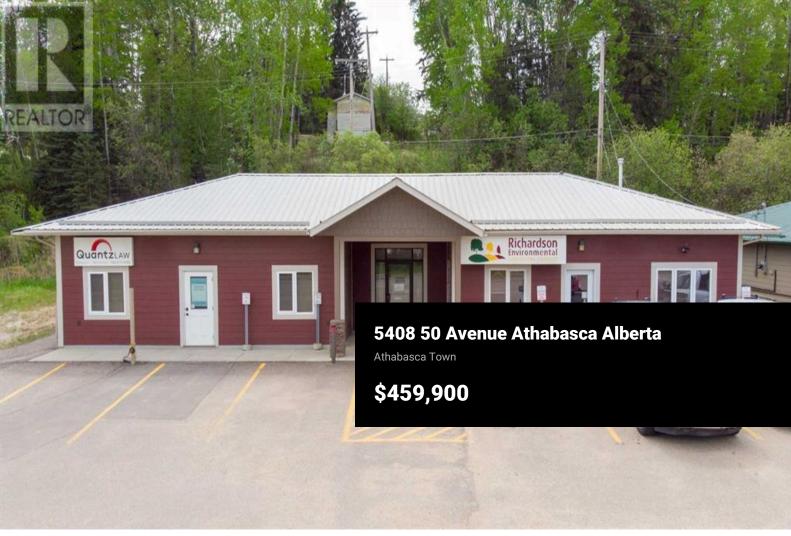

Multi tenant commercial office building located on a high traffic street in Athabasca. This single story building was constructed in 2007 with a full addition made to double the size in 2014. Currently leased out to several professionals including a law firm, psychologist, massage therapist and Environmental Consultant firm. Main reception area off the entrance and exterior entry doors on most office spaces. There are a multitude of uses this building can offer or purchase it as is and have a rental investment that caters to many tenants with large firms or small businesses. Athabasca is a centrally located northern Alberta community 1.5 hours north of Edmonton, 2.5 hours south of Fort McMurray and 1.5 hours south of Slave Lake. (id:6769)