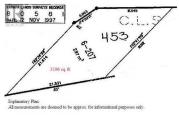

Low maintenance lot situated close to the fenced in, off leash dog park is available. Interlocking patio stones will make outdoor entertaining so much fun! Located in the gated community of Holiday Park Resort where you can enjoy the pools, hot tubs, pickleball court, games room, library, shuffleboard, Blue Schooner Cafe, golf course and so much more. Lease term 2046. Subleasehold interest in registered with the Federal Government. Lot price \$120,000. Golf cart is included. (id:6769)