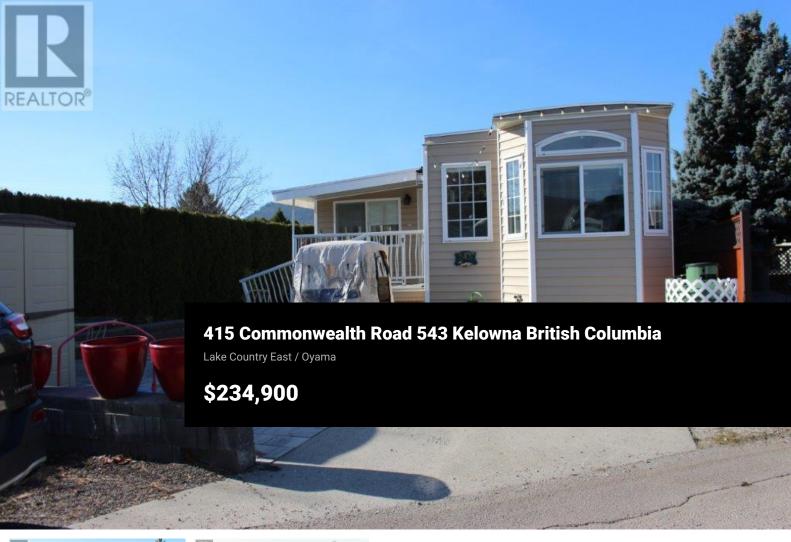

Low maintenance lot situated close to the fenced in, off leash dog park is available. Interlocking patio stones will make outdoor entertaining so much fun! Located in the gated community of Holiday Park Resort where you can enjoy the pools, hot tubs, pickleball court, games room, library, shuffleboard, Blue Schooner Cafe, golf course and so much more. Lease term 2046. Subleasehold interest in registered with the Federal Government. Lot price \$120,000. Golf cart is included. (id:6769)