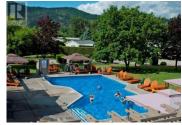

Low maintenance lot situated close to the fenced in, off leash dog park is available. Interlocking patio stones will make outdoor entertaining so much fun! Located in the gated community of Holiday Park Resort where you can enjoy the pools, hot tubs, pickleball court, games room, library, shuffleboard, Blue Schooner Cafe, golf course and so much more. Lease term 2046. Subleasehold interest in registered with the Federal Government. Lot price \$120,000. Golf cart is included. (id:6769)