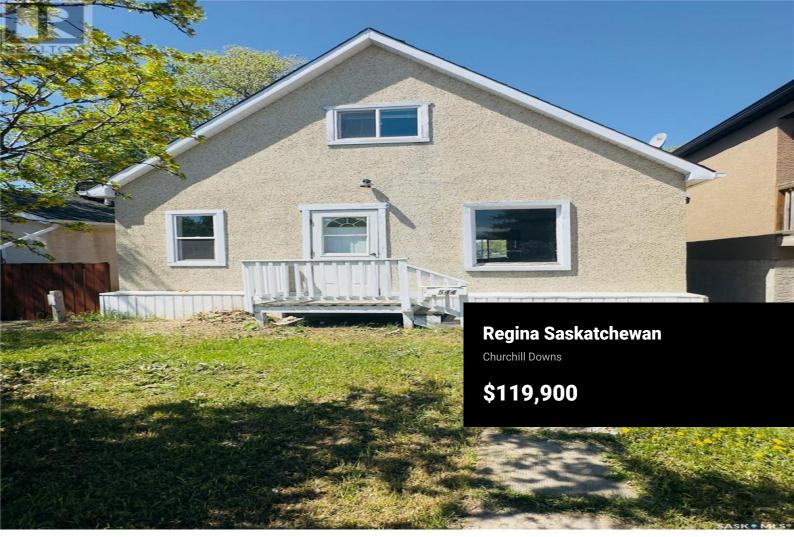

Welcome to 544 Osler St, located in Churchill Downs and near many area amenities. This 1050sqft 1-1/2 Storey home features a large living room, spacious dining areas and open kitchen. It has a 4pc bathroom on the main level and 2 ample sized bedroom's upstairs. It's had a few recent upgrades in 2025 including some roof sheeting, shingles, soffit, facia and eves as well as much of the interior has been painted. It has a high efficient furnace and all appliances in the home are included in the sale as is. Contact your buyers agent to book your own personal viewing of the property. (id:6769)