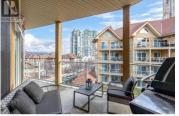

Great value for this 2 bed, 2 bath in Discovery bay! Features a split floor plan which is ideal for roommates and those looking for privacy. The open concept kitchen has a functional layout, breakfast bar with seating that faces the living and dining room areas. South facing sun exposure for lots of natural light, creating a bright and inviting atmosphere. The generous sized deck has glass railings to take in the view and also has a natural gas hookup for a BBQ so you never run out of propane again! Discovery bay is a luxury lakefront complex with quick access to the lake, has 2 heated swimming pools, hot tubs, club house and even an awesome gym! One secure underground parking space, Geothermal heating and cooling is included in strata, owner just pays electricity and internet/tv! Live the downtown lifestyle in this amazing community! Check out the virtual tour in the media tab! (id:6769)