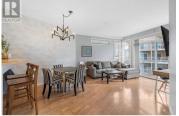

Great value for this 2 bed, 2 bath in Discovery bay! Features a split floor plan which is ideal for roommates and those looking for privacy. The open concept kitchen has a functional layout, breakfast bar with seating that faces the living and dining room areas. South facing sun exposure for lots of natural light, creating a bright and inviting atmosphere. The generous sized deck has glass railings to take in the view and also has a natural gas hookup for a BBQ so you never run out of propane again! Discovery bay is a luxury lakefront complex with quick access to the lake, has 2 heated swimming pools, hot tubs, club house and even an awesome gym! One secure underground parking space, Geothermal heating and cooling is included in strata, owner just pays electricity and internet/tv! Live the downtown lifestyle in this amazing community! Check out the virtual tour in the media tab! (id:6769)