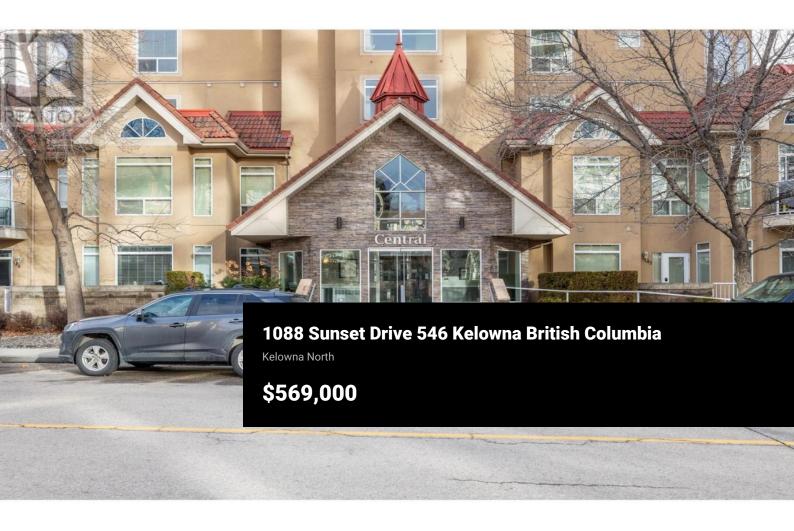

Great value for this 2 bed, 2 bath in Discovery bay! Features a split floor plan which is ideal for roommates and those looking for privacy. The open concept kitchen has a functional layout, breakfast bar with seating that faces the living and dining room areas. South facing sun exposure for lots of natural light, creating a bright and inviting atmosphere. The generous sized deck has glass railings to take in the view and also has a natural gas hookup for a BBQ so you never run out of propane again! Discovery bay is a luxury lakefront complex with quick access to the lake, has 2 heated swimming pools, hot tubs, club house and even an awesome gym! One secure underground parking space, Geothermal heating and cooling is included in strata, owner just pays electricity and internet/tv! Live the downtown lifestyle in this amazing community! Check out the virtual tour in the media tab! (id:6769)