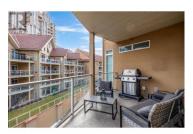

Great value for this 2 bed, 2 bath in Discovery bay! Features a split floor plan which is ideal for roommates and those looking for privacy. The open concept kitchen has a functional layout, breakfast bar with seating that faces the living and dining room areas. South facing sun exposure for lots of natural light, creating a bright and inviting atmosphere. The generous sized deck has glass railings to take in the view and also has a natural gas hookup for a BBQ so you never run out of propane again! Discovery bay is a luxury lakefront complex with quick access to the lake, has 2 heated swimming pools, hot tubs, club house and even an awesome gym! One secure underground parking space, Geothermal heating and cooling is included in strata, owner just pays electricity and internet/tv! Live the downtown lifestyle in this amazing community! Check out the virtual tour in the media tab! (id:6769)