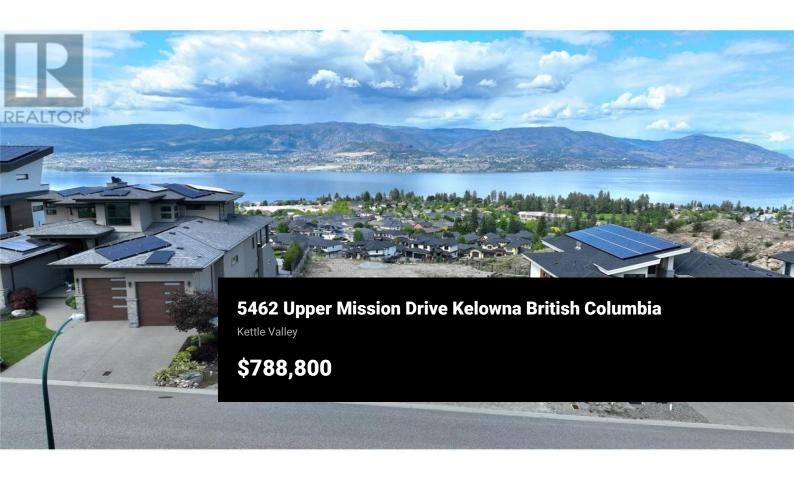

Build your dream home in the heart of Kettle Valley at 5462 Upper Mission Drive, where luxury living meets breathtaking views in one of Kelowna's most desirable neighbourhoods. This 12,917 sqft lot offers panoramic views of the city, mountains, and Okanagan Lake. Build your dream home with up to 5,172 sqft of buildable area with ample space both indoors and out. Surrounded by beautifully built homes with assessed values reaching up to \$2.9 million, this family-friendly neighbourhood is close to schools, parks, and hiking trails. Priced \$15,000 below assessed value, don't miss this opportunity to build your dream home in the prestigious Upper Mission. (id:6769)