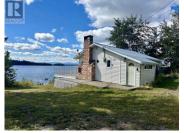

Year round waterfront home with a stunning view on Cluculz Lake, located only 25 minutes to Vanderhoof and 35 minutes to Prince George. Some of the features of this beautiful property include a nice clean beach, a boathouse and dock on the waterfront, a detached double garage with an attached carport, a greenhouse, and an outdoor wood boiler to help keep the home cozy during the cooler winter days. You can enjoy the lake view from almost every room in the house, or relax and admire the scenery from the wrap around sundeck. The open concept design and layout of the home was designed so that you can appreciate the tranquility of lake living whether you are inside or out! All new windows were installed in 2023, and there is a daylight basement that leads out to the lake access. (id:6769)