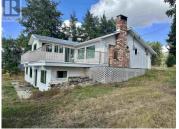

Year round waterfront home with a stunning view on Cluculz Lake, located only 25 minutes to Vanderhoof and 35 minutes to Prince George. Some of the features of this beautiful property include a nice clean beach, a boathouse and dock on the waterfront, a detached double garage with an attached carport, a greenhouse, and an outdoor wood boiler to help keep the home cozy during the cooler winter days. You can enjoy the lake view from almost every room in the house, or relax and admire the scenery from the wrap around sundeck. The open concept design and layout of the home was designed so that you can appreciate the tranquility of lake living whether you are inside or out! All new windows were installed in 2023, and there is a daylight basement that leads out to the lake access. (id:6769)