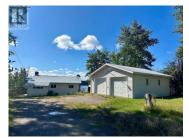

Year round waterfront home with a stunning view on Cluculz Lake, located only 25 minutes to Vanderhoof and 35 minutes to Prince George. Some of the features of this beautiful property include a nice clean beach, a boathouse and dock on the waterfront, a detached double garage with an attached carport, a greenhouse, and an outdoor wood boiler to help keep the home cozy during the cooler winter days. You can enjoy the lake view from almost every room in the house, or relax and admire the scenery from the wrap around sundeck. The open concept design and layout of the home was designed so that you can appreciate the tranquility of lake living whether you are inside or out! All new windows were installed in 2023, and there is a daylight basement that leads out to the lake access. (id:6769)