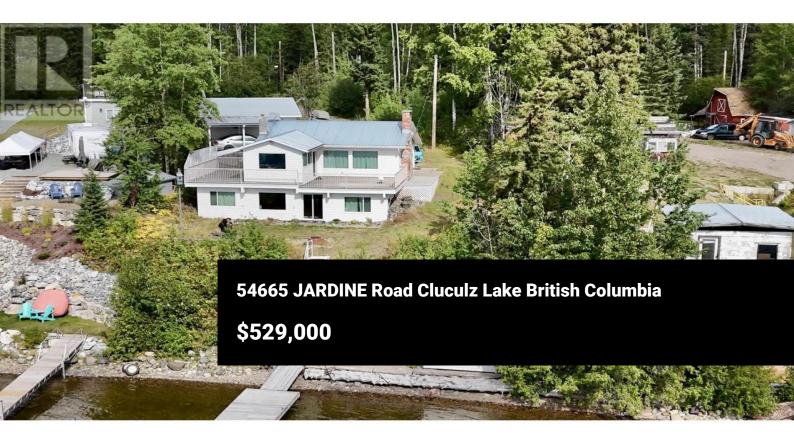

Year round waterfront home with a stunning view on Cluculz Lake, located only 25 minutes to Vanderhoof and 35 minutes to Prince George. Some of the features of this beautiful property include a nice clean beach, a boathouse and dock on the waterfront, a detached double garage with an attached carport, a greenhouse, and an outdoor wood boiler to help keep the home cozy during the cooler winter days. You can enjoy the lake view from almost every room in the house, or relax and admire the scenery from the wrap around sundeck. The open concept design and layout of the home was designed so that you can appreciate the tranquility of lake living whether you are inside or out! All new windows were installed in 2023, and there is a daylight basement that leads out to the lake access. (id:6769)