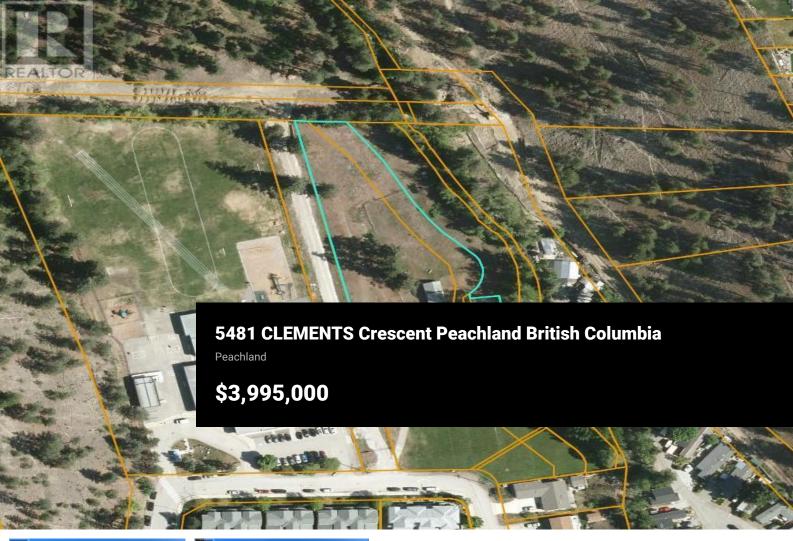

Welcome to this creekside development opportunity in beautiful Peachland! This shovel-ready, park-like 3.72 acres site is approved for 98 rental or strata condo units, offering a seamless start to your next project in a high-demand area. Located beside a vibrant elementary school and just a 2-minute walk to shopping, with a scenic walking path leading directly to Okanagan Lake's beach, this property perfectly blends Creekside tranquility with urban convenience. With zoning and development proposals already in place, this is an incredible opportunity to bring your vision to life in one of Peachland's most desirable locations, sure to attract families, retirees, and professionals alike. (id:6769)