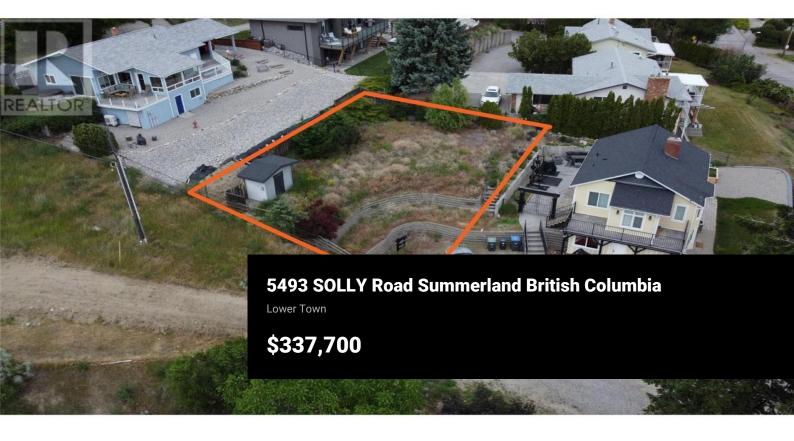

Stunning Lakeview Lot in Summerland! A rare opportunity to build your dream home in a quiet, established neighbourhood just steps from Okanagan Lake. Enjoy sweeping lake views from all three sides of your future home, with no building scheme or timeline to restrict your plans. This prime lot is fully serviced and offers unique flexibility—including the potential to build over 3,000 sq.ft. above grade (up to 2,154 sq.ft. without variance) thanks to a generous 0.45 FAR. A gently sloped easement provides space for extra parking, entertaining, or outdoor use. Walk to the beach, yacht club, pub, and coffee shop in minutes. Fruit stands, wineries, and Summerland's laid-back charm are all at your doorstep. Optional custom lake house plans—including a revenue suite—are available. Build your Okanagan lifestyle here—no GST, no restrictions, and endless potential. (id:6769)