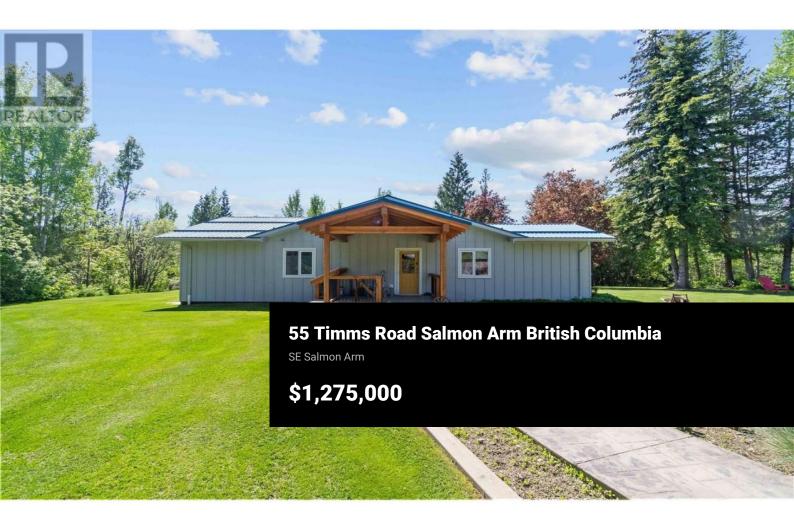

Imagine waking up to the tranquility of 20 acres of your very own private paradise. This charming rancher offers the perfect blend of peaceful seclusion and easy access to all the amenities town has to offer. Step inside and be greeted by soaring vaulted ceilings that enhance the sense of spaciousness throughout the home. Large windows invite loads of natural light to flood every corner, creating a warm and inviting atmosphere. This functional 3 bedroom home offers a generous primary suite with walk-in and full ensuite, 2 more bedrooms, and a guest bath. Hardwood floors tie your living areas together while the quartz countertops, stainless appliances and an eating bar finish off the kitchen space. Open spaces with multiple areas to gather with friends and family make this a perfect home for entertaining. Outside, the property is a true delight. Parklike grass areas gently surround the home, providing beautiful green spaces for recreation, gardening, plus connected walking trails through the forest. Imagine leisurely morning coffee on your deck or afternoon drinks, surrounded by your own private haven. The 2 car garage was converted into some extra living area and can be considered a flex space and used for whatever you desire, even turning it back in to a garage. Carports flank both sides providing some covered parking. Another shop space for toys or vehicle parki...