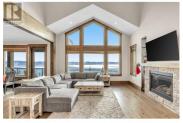

Discover the ultimate alpine escape at this exquisite, custom-built chalet nestled in the prestigious Feathertop Estates at Big White Ski Resort. With true ski-in/ski-out access right from your back door, you're steps away from worldclass slopes and breathtaking, unobstructed views of the Monashee Mountains. This is luxury mountain living at its finest, designed for the discerning traveler who values comfort, style, and unparalleled natural beauty. This 4-bedroom, 3-bath with a cozy loft, comfortably accommodates multiple families or groups, ensuring both privacy and communal gathering spaces. The open layout showcases impeccable craftsmanship and thoughtful design, with every detail centered around maximizing the captivating mountain vistas. The chalet's kitchen is a chef's dream, featuring a spacious island, pot filler, and premium appliances--ideal for creating memorable meals and hosting friends and family. Whether relaxing in the private hot tub under starlit skies, enjoying movie night in the custom theater, or unwinding in the fully furnished games room, every moment here is designed for relaxation and pleasure. The oversized, heated two-car garage fits two full-sized trucks and all your ski equipment, with ample driveway parking for additional vehicles. With easy access to Kelowna Airport, including direct flights from major cities like Montreal, Toronto, and Los An...