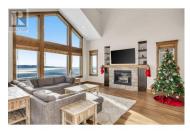

Discover the ultimate alpine escape at this exquisite, custom-built chalet nestled in the prestigious Feathertop Estates at Big White Ski Resort. With true ski-in/ski-out access right from your back door, you're steps away from worldclass slopes and breathtaking, unobstructed views of the Monashee Mountains. This is luxury mountain living at its finest, designed for the discerning traveler who values comfort, style, and unparalleled natural beauty. This 4-bedroom, 3-bath with a cozy loft, comfortably accommodates multiple families or groups, ensuring both privacy and communal gathering spaces. The open layout showcases impeccable craftsmanship and thoughtful design, with every detail centered around maximizing the captivating mountain vistas. The chalet's kitchen is a chef's dream, featuring a spacious island, pot filler, and premium appliances--ideal for creating memorable meals and hosting friends and family. Whether relaxing in the private hot tub under starlit skies, enjoying movie night in the custom theater, or unwinding in the fully furnished games room, every moment here is designed for relaxation and pleasure. The oversized, heated two-car garage fits two full-sized trucks and all your ski equipment, with ample driveway parking for additional vehicles. With easy access to Kelowna Airport, including direct flights from major cities like Montreal, Toronto, and Los An...