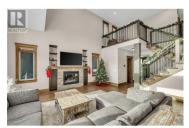

Discover the ultimate alpine escape at this exquisite, custom-built chalet nestled in the prestigious Feathertop Estates at Big White Ski Resort. With true ski-in/ski-out access right from your back door, you're steps away from worldclass slopes and breathtaking, unobstructed views of the Monashee Mountains. This is luxury mountain living at its finest, designed for the discerning traveler who values comfort, style, and unparalleled natural beauty. This 4-bedroom, 3-bath with a cozy loft, comfortably accommodates multiple families or groups, ensuring both privacy and communal gathering spaces. The open layout showcases impeccable craftsmanship and thoughtful design, with every detail centered around maximizing the captivating mountain vistas. The chalet's kitchen is a chef's dream, featuring a spacious island, pot filler, and premium appliances--ideal for creating memorable meals and hosting friends and family. Whether relaxing in the private hot tub under starlit skies, enjoying movie night in the custom theater, or unwinding in the fully furnished games room, every moment here is designed for relaxation and pleasure. The oversized, heated two-car garage fits two full-sized trucks and all your ski equipment, with ample driveway parking for additional vehicles. With easy access to Kelowna Airport, including direct flights from major cities like Montreal, Toronto, and Los An...