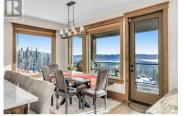

Discover the ultimate alpine escape at this exquisite, custom-built chalet nestled in the prestigious Feathertop Estates at Big White Ski Resort. With true ski-in/ski-out access right from your back door, you're steps away from worldclass slopes and breathtaking, unobstructed views of the Monashee Mountains. This is luxury mountain living at its finest, designed for the discerning traveler who values comfort, style, and unparalleled natural beauty. This 4-bedroom, 3-bath with a cozy loft, comfortably accommodates multiple families or groups, ensuring both privacy and communal gathering spaces. The open layout showcases impeccable craftsmanship and thoughtful design, with every detail centered around maximizing the captivating mountain vistas. The chalet's kitchen is a chef's dream, featuring a spacious island, pot filler, and premium appliances--ideal for creating memorable meals and hosting friends and family. Whether relaxing in the private hot tub under starlit skies, enjoying movie night in the custom theater, or unwinding in the fully furnished games room, every moment here is designed for relaxation and pleasure. The oversized, heated two-car garage fits two full-sized trucks and all your ski equipment, with ample driveway parking for additional vehicles. With easy access to Kelowna Airport, including direct flights from major cities like Montreal, Toronto, and Los An...