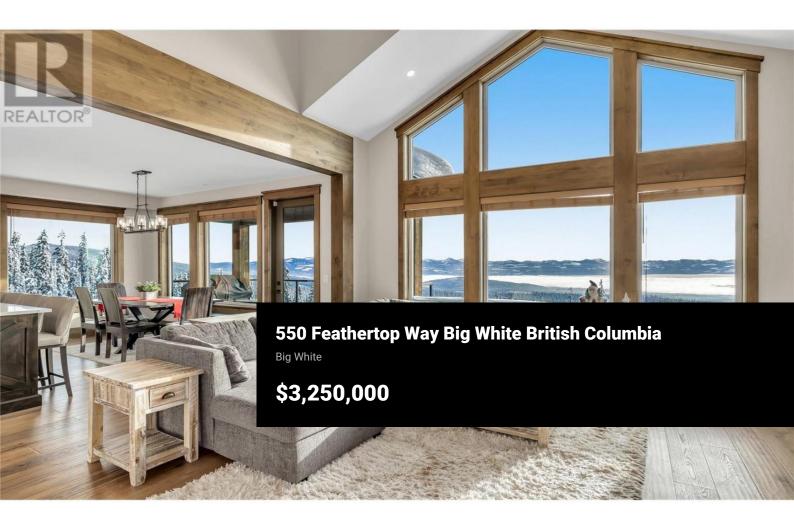

Discover the ultimate alpine escape at this exquisite, custom-built chalet nestled in the prestigious Feathertop Estates at Big White Ski Resort. With true ski-in/ski-out access right from your back door, you're steps away from worldclass slopes and breathtaking, unobstructed views of the Monashee Mountains. This is luxury mountain living at its finest, designed for the discerning traveler who values comfort, style, and unparalleled natural beauty. This 4-bedroom, 3-bath with a cozy loft, comfortably accommodates multiple families or groups, ensuring both privacy and communal gathering spaces. The open layout showcases impeccable craftsmanship and thoughtful design, with every detail centered around maximizing the captivating mountain vistas. The chalet's kitchen is a chef's dream, featuring a spacious island, pot filler, and premium appliances--ideal for creating memorable meals and hosting friends and family. Whether relaxing in the private hot tub under starlit skies, enjoying movie night in the custom theater, or unwinding in the fully furnished games room, every moment here is designed for relaxation and pleasure. The oversized, heated two-car garage fits two full-sized trucks and all your ski equipment, with ample driveway parking for additional vehicles. With easy access to Kelowna Airport, including direct flights from major cities like Montreal, Toronto, and Los An...