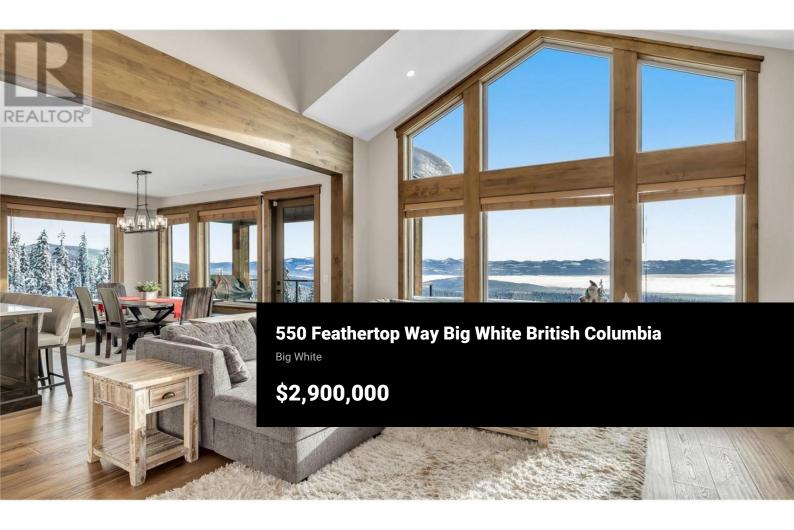

Discover the ultimate alpine escape at this exquisite, custom-built chalet nestled in the prestigious Feathertop Estates at Big White Ski Resort. With true ski-in/ski-out access right from your back door, you're steps away from worldclass slopes and breathtaking, unobstructed views of the Monashee Mountains. This is luxury mountain living at its finest, designed for the discerning traveler who values comfort, style, and unparalleled natural beauty. This 4-bedroom, 3-bath with a cozy loft, comfortably accommodates multiple families or groups, ensuring both privacy and communal gathering spaces. The open layout showcases impeccable craftsmanship and thoughtful design, with every detail centered around maximizing the captivating mountain vistas. The chalet's kitchen is a chef's dream, featuring a spacious island, pot filler, and premium appliances--ideal for creating memorable meals and hosting friends and family. Whether relaxing in the private hot tub under starlit skies, enjoying movie night in the custom theater, or unwinding in the fully furnished games room, every moment here is designed for relaxation and pleasure. The oversized, heated two-car garage fits two full-sized trucks and all your ski equipment, with ample driveway parking for additional vehicles. With easy access to Kelowna Airport, including direct flights from major cities like Montreal, Toronto, and Los An...