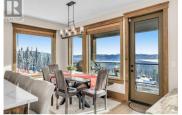

Discover the ultimate alpine escape at this exquisite, custom-built chalet nestled in the prestigious Feathertop Estates at Big White Ski Resort. With true ski-in/ski-out access right from your back door, you're steps away from worldclass slopes and breathtaking, unobstructed views of the Monashee Mountains. This is luxury mountain living at its finest, designed for the discerning traveler who values comfort, style, and unparalleled natural beauty. This 4-bedroom, 3-bath with a cozy loft, comfortably accommodates multiple families or groups, ensuring both privacy and communal gathering spaces. The open layout showcases impeccable craftsmanship and thoughtful design, with every detail centered around maximizing the captivating mountain vistas. The chalet's kitchen is a chef's dream, featuring a spacious island, pot filler, and premium appliances--ideal for creating memorable meals and hosting friends and family. Whether relaxing in the private hot tub under starlit skies, enjoying movie night in the custom theater, or unwinding in the fully furnished games room, every moment here is designed for relaxation and pleasure. The oversized, heated two-car garage fits two full-sized trucks and all your ski equipment, with ample driveway parking for additional vehicles. With easy access to Kelowna Airport, including direct flights from major cities like Montreal, Toronto, and Los An...