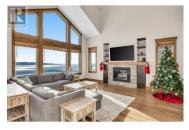

Discover the ultimate alpine escape at this exquisite, custom-built chalet nestled in the prestigious Feathertop Estates at Big White Ski Resort. With true ski-in/ski-out access right from your back door, you're steps away from worldclass slopes and breathtaking, unobstructed views of the Monashee Mountains. This is luxury mountain living at its finest, designed for the discerning traveler who values comfort, style, and unparalleled natural beauty. This 4-bedroom, 3-bath with a cozy loft, comfortably accommodates multiple families or groups, ensuring both privacy and communal gathering spaces. The open layout showcases impeccable craftsmanship and thoughtful design, with every detail centered around maximizing the captivating mountain vistas. The chalet's kitchen is a chef's dream, featuring a spacious island, pot filler, and premium appliances--ideal for creating memorable meals and hosting friends and family. Whether relaxing in the private hot tub under starlit skies, enjoying movie night in the custom theater, or unwinding in the fully furnished games room, every moment here is designed for relaxation and pleasure. The oversized, heated two-car garage fits two full-sized trucks and all your ski equipment, with ample driveway parking for additional vehicles. With easy access to Kelowna Airport, including direct flights from major cities like Montreal, Toronto, and Los An...