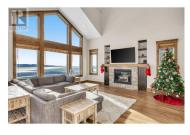

Discover the ultimate alpine escape at this exquisite, custom-built chalet nestled in the prestigious Feathertop Estates at Big White Ski Resort. With true ski-in, ski-out access right from your back door, you're steps away from worldclass slopes and breathtaking, unobstructed views of the Monashee Mountains. This is luxury mountain living at its finest, designed for the discerning traveler who values comfort, style, and unparalleled natural beauty. This four bedroom, three bathroom with a cozy loft, comfortably accommodates multiple families or groups, ensuring both privacy and communal gathering spaces. The open layout showcases impeccable craftsmanship and thoughtful design, with every detail centered around maximizing the captivating mountain vistas. The chalet's kitchen is a chef's dream, featuring a spacious island, pot filler, and premium appliances--ideal for creating memorable meals and hosting friends and family. Whether relaxing in the private hot tub under starlit skies, enjoying movie night in the custom theater, or unwinding in the fully furnished games room, every moment here is designed for relaxation and pleasure. The oversized, heated two-car garage fits two full-sized trucks and all your ski equipment, with ample driveway parking for additional vehicles. With easy access to Kelowna Airport, including direct flights from major cities like Montreal, Toronto...