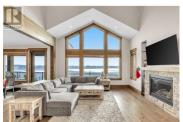

Discover the ultimate alpine escape at this exquisite, custom-built chalet nestled in the prestigious Feathertop Estates at Big White Ski Resort. With true ski-in, ski-out access right from your back door, you're steps away from worldclass slopes and breathtaking, unobstructed views of the Monashee Mountains. This is luxury mountain living at its finest, designed for the discerning traveler who values comfort, style, and unparalleled natural beauty. This four bedroom, three bathroom with a cozy loft, comfortably accommodates multiple families or groups, ensuring both privacy and communal gathering spaces. The open layout showcases impeccable craftsmanship and thoughtful design, with every detail centered around maximizing the captivating mountain vistas. The chalet's kitchen is a chef's dream, featuring a spacious island, pot filler, and premium appliances--ideal for creating memorable meals and hosting friends and family. Whether relaxing in the private hot tub under starlit skies, enjoying movie night in the custom theater, or unwinding in the fully furnished games room, every moment here is designed for relaxation and pleasure. The oversized, heated two-car garage fits two full-sized trucks and all your ski equipment, with ample driveway parking for additional vehicles. With easy access to Kelowna Airport, including direct flights from major cities like Montreal, Toronto...