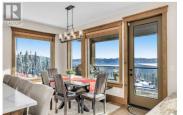

Discover the ultimate alpine escape at this exquisite, custom-built chalet nestled in the prestigious Feathertop Estates at Big White Ski Resort. With true ski-in, ski-out access right from your back door, you're steps away from worldclass slopes and breathtaking, unobstructed views of the Monashee Mountains. This is luxury mountain living at its finest, designed for the discerning traveler who values comfort, style, and unparalleled natural beauty. This four bedroom, three bathroom with a cozy loft, comfortably accommodates multiple families or groups, ensuring both privacy and communal gathering spaces. The open layout showcases impeccable craftsmanship and thoughtful design, with every detail centered around maximizing the captivating mountain vistas. The chalet's kitchen is a chef's dream, featuring a spacious island, pot filler, and premium appliances--ideal for creating memorable meals and hosting friends and family. Whether relaxing in the private hot tub under starlit skies, enjoying movie night in the custom theater, or unwinding in the fully furnished games room, every moment here is designed for relaxation and pleasure. The oversized, heated two-car garage fits two full-sized trucks and all your ski equipment, with ample driveway parking for additional vehicles. With easy access to Kelowna Airport, including direct flights from major cities like Montreal, Toronto...