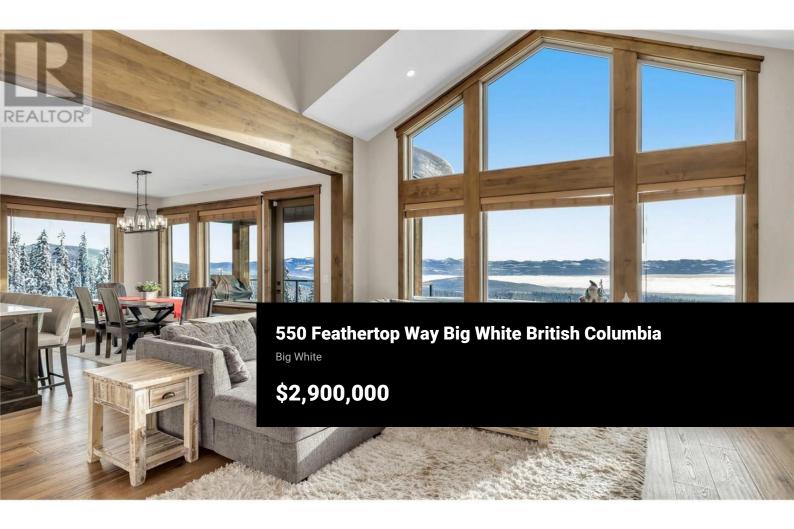

Discover the ultimate alpine escape at this exquisite, custom-built chalet nestled in the prestigious Feathertop Estates at Big White Ski Resort. With true ski-in, ski-out access right from your back door, you're steps away from worldclass slopes and breathtaking, unobstructed views of the Monashee Mountains. This is luxury mountain living at its finest, designed for the discerning traveler who values comfort, style, and unparalleled natural beauty. This four bedroom, three bathroom with a cozy loft, comfortably accommodates multiple families or groups, ensuring both privacy and communal gathering spaces. The open layout showcases impeccable craftsmanship and thoughtful design, with every detail centered around maximizing the captivating mountain vistas. The chalet's kitchen is a chef's dream, featuring a spacious island, pot filler, and premium appliances--ideal for creating memorable meals and hosting friends and family. Whether relaxing in the private hot tub under starlit skies, enjoying movie night in the custom theater, or unwinding in the fully furnished games room, every moment here is designed for relaxation and pleasure. The oversized, heated two-car garage fits two full-sized trucks and all your ski equipment, with ample driveway parking for additional vehicles. With easy access to Kelowna Airport, including direct flights from major cities like Montreal, Toronto...