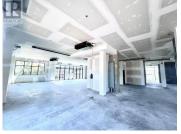

Welcome to 550 Osprey Avenue, one of Kelowna's newest and most thoughtfully designed office developments, where form meets function in an iconic Worman-built structure. This long-term sublease opportunity presents 2 full floors consisting of approx. 15,474 sf. of premium office space ideal for medical users or professional tenants seeking a central, modern, and amenityrich location. Built to meet the procedural/design requirements of the College of Physicians and Surgeons of BC. Surround your business with established, wellness-focused tenants including Care Dental, Revive Skincare, PDC Accountants, Kelowna Endodontics, and the Kelowna EMDR Clinic. Options to sublease individual floors are also an option (7,709 and 7,756 sf). Features include: oPurpose-built ceiling heights (12' clear) for procedure/operating rooms & sterile corridors oOpen Concept, ready for Tenant Improvements. o3rd floor offers 3 stunning individual patio area olnnovative 2nd floor parkade with car elevator access with 9 stalls. oCommon bike storage and shower facilities for active commuters oRoof load-bearing capacity for medical-grade HVAC systems oDiesel generator capability for emergency power supply o2 elevators to meet procedural room standards oAdditional parking in adjacent Osprey Lot + street parking Positioned between Okanagan Lake and key medical and educational hubs, it's ideal for medical ...