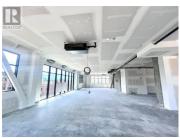

Welcome to 550 Osprey Avenue, one of Kelowna's newest and most thoughtfully designed office developments, where form meets function in an iconic Worman-built structure. This long-term sublease opportunity presents 2 full floors consisting of approx. 15,474 sf. of premium office space ideal for medical users or professional tenants seeking a central, modern, and amenityrich location. Built to meet the procedural/design requirements of the College of Physicians and Surgeons of BC. Surround your business with established, wellness-focused tenants including Care Dental, Revive Skincare, PDC Accountants, Kelowna Endodontics, and the Kelowna EMDR Clinic. Options to sublease individual floors are also an option (7,709 and 7,756 sf). Features include: oPurpose-built ceiling heights (12' clear) for procedure/operating rooms & sterile corridors oOpen Concept, ready for Tenant Improvements. o3rd floor offers 3 stunning individual patio area olnnovative 2nd floor parkade with car elevator access with 9 stalls. oCommon bike storage and shower facilities for active commuters oRoof load-bearing capacity for medical-grade HVAC systems oDiesel generator capability for emergency power supply o2 elevators to meet procedural room standards oAdditional parking in adjacent Osprey Lot + street parking Positioned between Okanagan Lake and key medical and educational hubs, it's ideal for medical ...