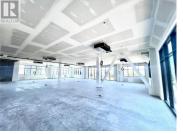

Welcome to 550 Osprey Avenue, one of Kelowna's newest and most thoughtfully designed office developments, where form meets function in an iconic Worman-built structure. This long-term sublease opportunity presents 2 full floors consisting of approx. 15,474 sf. of premium office space ideal for medical users or professional tenants seeking a central, modern, and amenityrich location. Built to meet the procedural/design requirements of the College of Physicians and Surgeons of BC. Surround your business with established, wellness-focused tenants including Care Dental, Revive Skincare, PDC Accountants, Kelowna Endodontics, and the Kelowna EMDR Clinic. Options to sublease individual floors are also an option (7,709 and 7,756 sf). Features include: oPurpose-built ceiling heights (12' clear) for procedure/operating rooms & sterile corridors oOpen Concept, ready for Tenant Improvements. o3rd floor offers 3 stunning individual patio area olnnovative 2nd floor parkade with car elevator access with 9 stalls. oCommon bike storage and shower facilities for active commuters oRoof load-bearing capacity for medical-grade HVAC systems oDiesel generator capability for emergency power supply o2 elevators to meet procedural room standards oAdditional parking in adjacent Osprey Lot + street parking Positioned between Okanagan Lake and key medical and educational hubs, it's ideal for medical ...