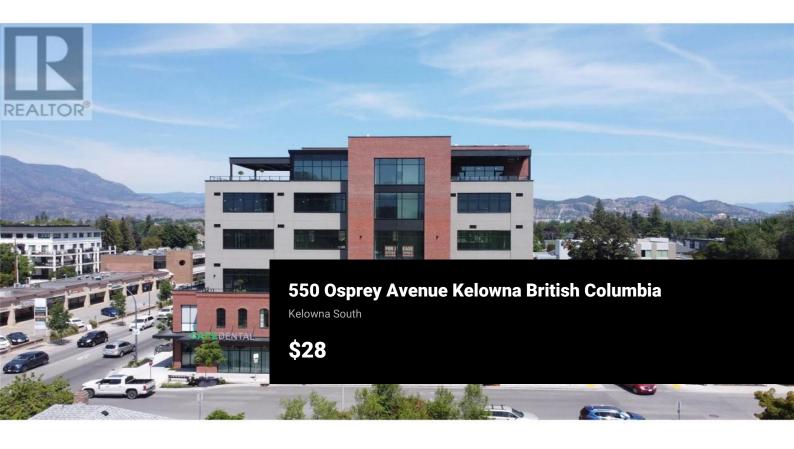

Welcome to 550 Osprey Avenue, one of Kelowna's newest and most thoughtfully designed office developments, where form meets function in an iconic Worman-built structure. This long-term sublease opportunity presents 2 full floors consisting of approx. 15,474 sf. of premium office space ideal for medical users or professional tenants seeking a central, modern, and amenityrich location. Built to meet the procedural/design requirements of the College of Physicians and Surgeons of BC. Surround your business with established, wellness-focused tenants including Care Dental, Revive Skincare, PDC Accountants, Kelowna Endodontics, and the Kelowna EMDR Clinic. Options to sublease individual floors are also an option (7,709 and 7,756 sf). Features include: oPurpose-built ceiling heights (12' clear) for procedure/operating rooms & sterile corridors oOpen Concept, ready for Tenant Improvements. o3rd floor offers 3 stunning individual patio area olnnovative 2nd floor parkade with car elevator access with 9 stalls. oCommon bike storage and shower facilities for active commuters oRoof load-bearing capacity for medical-grade HVAC systems oDiesel generator capability for emergency power supply o2 elevators to meet procedural room standards oAdditional parking in adjacent Osprey Lot + street parking Positioned between Okanagan Lake and key medical and educational hubs, it's ideal for medical ...