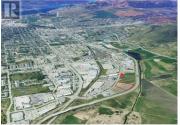

×

2.93 flat acres zoned CMUB, Commercial Mixed Use: Business. Zoning allows for both Multi-family and commercial uses, including, but not limited to, hotels, liquor stores, health services, food and beverage, outdoor sales and service, vehicle support service and more. The site provides both Highway 97 exposure as well as Anderson Way, with neighboring businesses including Fairfield Inn and Suites by Marriot, Home Depot, Tim Hortons, Kal Tire, major restaurants and more. (id:6769)