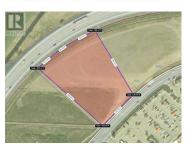

×

2.93 flat acres zoned CMUB, Commercial Mixed Use: Business. Zoning allows for both Multi-family and commercial uses, including, but not limited to, hotels, liquor stores, health services, food and beverage, outdoor sales and service, vehicle support service and more. The site provides both Highway 97 exposure as well as Anderson Way, with neighboring businesses including Fairfield Inn and Suites by Marriot, Home Depot, Tim Hortons, Kal Tire, major restaurants and more. (id:6769)