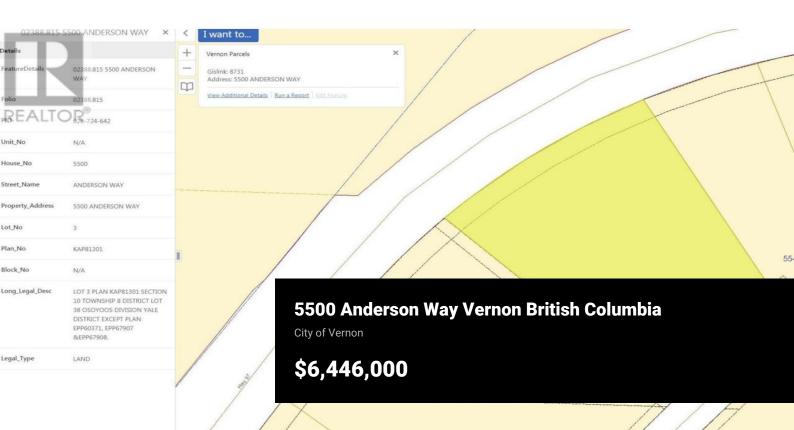

×

2.93 flat acres zoned CMUB, Commercial Mixed Use: Business. Zoning allows for both Multi-family and commercial uses, including, but not limited to, hotels, liquor stores, health services, food and beverage, outdoor sales and service, vehicle support service and more. The site provides both Highway 97 exposure as well as Anderson Way, with neighboring businesses including Fairfield Inn and Suites by Marriot, Home Depot, Tim Hortons, Kal Tire, major restaurants and more. (id:6769)