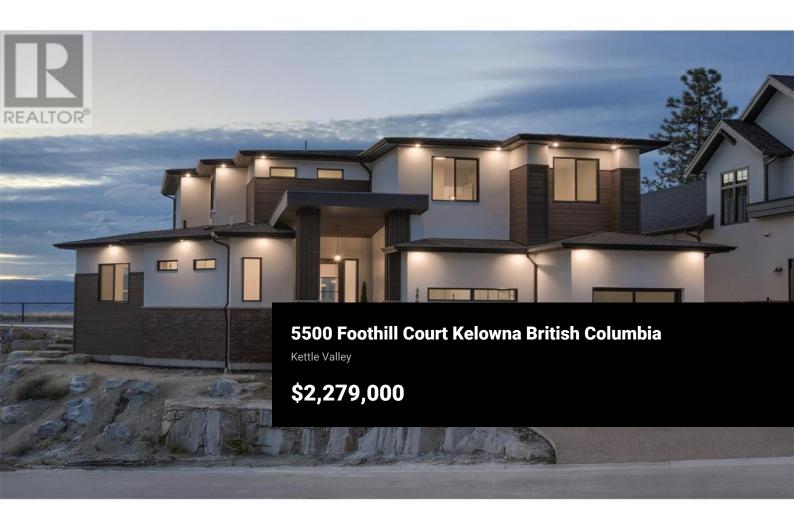

GST included. Solid built, top quality family home with extraordinary, 180 degree lake & city views spanning from West Kelowna to Downtown Kelowna in desirable Kettle Valley. Family oriented area close to schools, hiking trails, parks, beaches, vineyards & coffee shops. Short drive to Lower Mission restaurants, shops & amenities. Quiet cul-de-sac, 12x30 pool w/ flat backyard & unobstructed lake/city views are perfect for kids and Summer BBQ's. This Modern Prairie design suits all families and has a practical, spacious layout that flows perfectly wasting no space. Open concept main floor provides comfort & clean sight lines oriented towards the lake/city views. 4 beds + laundry upstairs helps accommodate efficient family life. Large rec room, wet bar, two beds & plenty of storage in basement gives you everything needed to host or expand your family. The breathtaking views are visible throughout the main & upper floors and the backyard. The garage has towering ~15' tall ceilings and power roughed in for a car lift. With 6 bedrooms + den, 3.5 bath, 2 wet bars, large rec room, pool & astonishing lake/city views in a perfect location, this newly built home provides value seldom seen today. Brand new, family homes with pool and views such as this are scarce. Landscaping, 12x30 pool & fence included and to be completed this October. Open House Sun. Nov.3 12pm-3pm (id:6769)