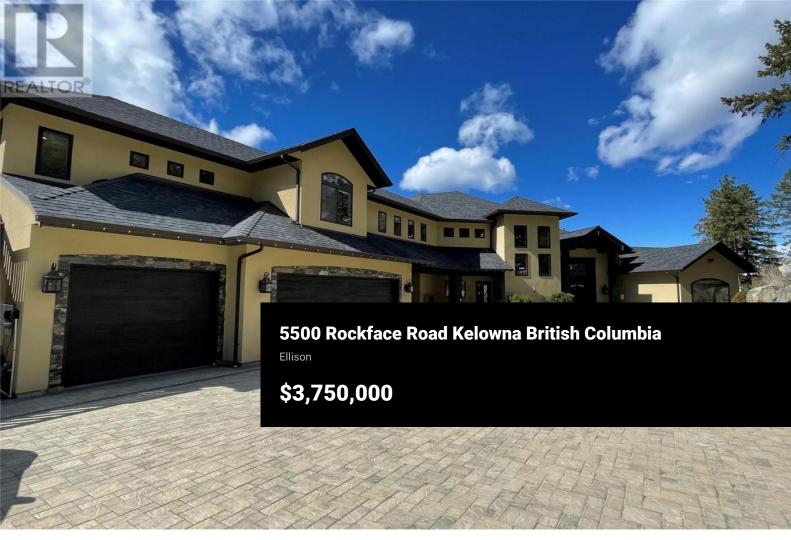

Ultra private estate lapped in luxury! Nearly 14 acres on a flat bench with magnificent valley views! Location! Location! Welcome home to this secured gated estate home with long driveway mere minutes to Crown land trails, UBCO, Aberdeen, YLW Airport, and central Kelowna amenities! An entertainer's oasis with seamless indoor-outdoor living centered around the open concept floorplan and pool, hot tub and outdoor kitchen that celebrate Okanagan summers! The island kitchen features granite, paneled appliances, and a nano pass thru window built to entertain with ease. The vaulted living room's post and beam exude old world charm bringing that outdoor spacious feel indoors! Retire to the main floor primary retreat with spa-like ensuite. Additional bedrooms and a in-law suite with separate entry comprise the upper level. The lower level theatre room and gym provide recreation and easy access to the home's existing heated horse stables or potential garage workshop instead located under the suspended garage. Quality throughoutcustom millwork, volume ceilings, Low E windows, travertine, hardwood floors, radiant in-floor heating, heated stables with direct access to fenced corrals and pastures. This estate offers both luxury and functionality. Come see this idyllic horse set-up and saddle up for a great life on Rockface! (id:6769)