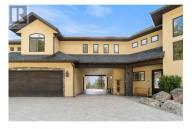

Ultra private estate lapped in luxury! Nearly 14 acres on a flat bench with magnificent valley views! Location! Location! Welcome home to this secured gated estate home with long driveway mere minutes to Crown land trails, UBCO, Aberdeen, YLW Airport, and central Kelowna amenities! An entertainer's oasis with seamless indoor-outdoor living centered around the open concept floorplan and pool, hot tub and outdoor kitchen that celebrate Okanagan summers! The island kitchen features granite, paneled appliances, and a nano pass thru window built to entertain with ease. The vaulted living room's post and beam exude old world charm bringing that outdoor spacious feel indoors! Retire to the main floor primary retreat with spa-like ensuite. Additional bedrooms and a in-law suite with separate entry comprise the upper level. The lower level theatre room and gym provide recreation and easy access to the home's existing heated horse stables or potential garage workshop instead located under the suspended garage. Quality throughoutcustom millwork, volume ceilings, Low E windows, travertine, hardwood floors, radiant in-floor heating, heated stables with direct access to fenced corrals and pastures. This estate offers both luxury and functionality. Come see this idyllic horse set-up and saddle up for a great life on Rockface! (id:6769)