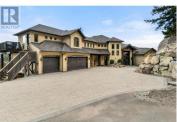

Ultra private estate lapped in luxury! Nearly 14 acres on a flat bench with magnificent valley views! Location! Location! Welcome home to this secured gated estate home with long driveway mere minutes to Crown land trails, UBCO, Aberdeen, YLW Airport, and central Kelowna amenities! An entertainer's oasis with seamless indoor-outdoor living centered around the open concept floorplan and pool, hot tub and outdoor kitchen that celebrate Okanagan summers! The island kitchen features granite, paneled appliances, and a nano pass thru window built to entertain with ease. The vaulted living room's post and beam exude old world charm bringing that outdoor spacious feel indoors! Retire to the main floor primary retreat with spa-like ensuite. Additional bedrooms and a in-law suite with separate entry comprise the upper level. The lower level theatre room and gym provide recreation and easy access to the home's existing heated horse stables or potential garage workshop instead located under the suspended garage. Quality throughoutcustom millwork, volume ceilings, Low E windows, travertine, hardwood floors, radiant in-floor heating, heated stables with direct access to fenced corrals and pastures. This estate offers both luxury and functionality. Come see this idyllic horse set-up and saddle up for a great life on Rockface! (id:6769)