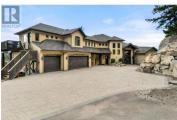

Ultra private estate lapped in luxury! Nearly 14 acres on a flat bench with magnificent valley views! Location! Location! Welcome home to this secured gated estate home with long driveway mere minutes to Crown land trails, UBCO, Aberdeen, YLW Airport, and central Kelowna amenities! An entertainer's oasis with seamless indoor-outdoor living centered around the open concept floorplan and pool, hot tub and outdoor kitchen that celebrate Okanagan summers! The island kitchen features granite, paneled appliances, and a nano pass thru window built to entertain with ease. The vaulted living room's post and beam exude old world charm bringing that outdoor spacious feel indoors! Retire to the main floor primary retreat with spa-like ensuite. Additional bedrooms and a in-law suite with separate entry comprise the upper level. The lower level theatre room and gym provide recreation and easy access to the home's existing heated horse stables or potential garage workshop instead located under the suspended garage. Quality throughoutcustom millwork, volume ceilings, Low E windows, travertine, hardwood floors, radiant in-floor heating, heated stables with direct access to fenced corrals and pastures. This estate offers both luxury and functionality. Come see this idyllic horse set-up and saddle up for a great life on Rockface! (id:6769)