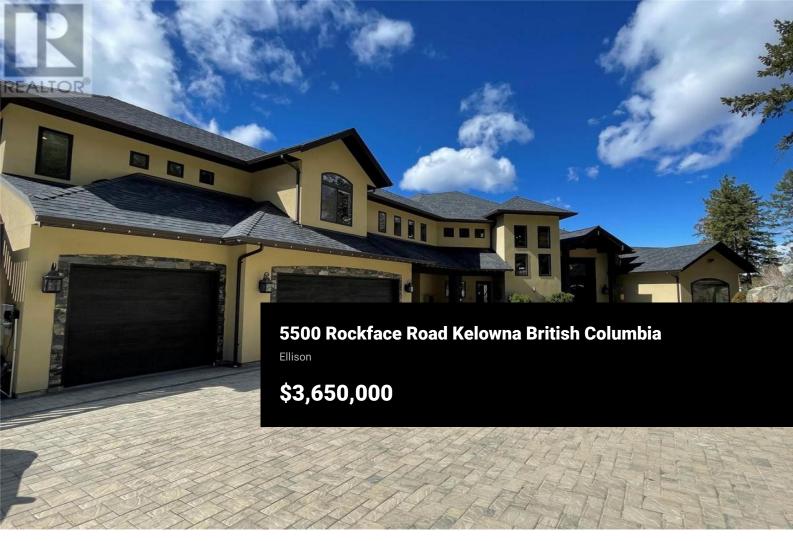

Ultra private estate lapped in luxury! Nearly 14 acres on a flat bench with magnificent valley views! Location! Location! Welcome home to this secured gated estate home with long driveway mere minutes to Crown land trails, UBCO, Aberdeen, YLW Airport, and central Kelowna amenities! An entertainer's oasis with seamless indoor-outdoor living centered around the open concept floorplan and pool, hot tub and outdoor kitchen that celebrate Okanagan summers! The island kitchen features granite, paneled appliances, and a nano pass thru window built to entertain with ease. The vaulted living room's post and beam exude old world charm bringing that outdoor spacious feel indoors! Retire to the main floor primary retreat with spa-like ensuite. Additional bedrooms and a in-law suite with separate entry comprise the upper level. The lower level theatre room and gym provide recreation and easy access to the home's existing heated horse stables or potential garage workshop instead located under the suspended garage. Quality throughoutcustom millwork, volume ceilings, Low E windows, travertine, hardwood floors, radiant in-floor heating, heated stables with direct access to fenced corrals and pastures. This estate offers both luxury and functionality. Come see this idyllic horse set-up and saddle up for a great life on Rockface! (id:6769)