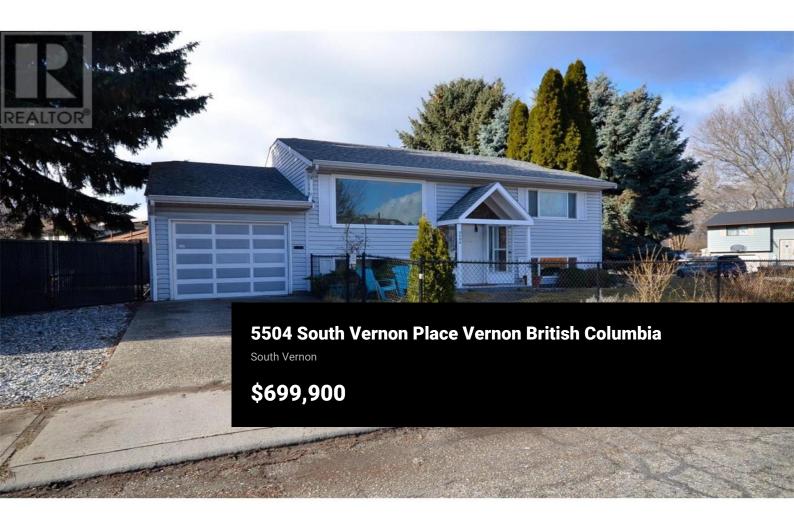

This beautiful residence offers everything a family could need. With three spacious bedrooms, expansive living areas, two bathrooms, and a large family room, there's ample space for everyone. Large windows on both levels flood the interior with natural light, creating a warm and inviting atmosphere. The classic white kitchen is well-planned and features lovely tile, complemented by a cozy dining nook. Sliding doors lead out to a covered deck, perfect for sipping your morning coffee while enjoying the fresh air. The bedrooms are generously sized, and the home boasts lovely flooring and fixtures throughout. This property also offers excellent investment opportunities. A lower-level summer kitchen with private entry provides the potential for a separate suite, and an additional bedroom can easily be created in the family room. A singlecar garage is complemented by extra parking for two more cars, plus RV parking options both inside and outside the backyard. The fully fenced yard is a private sanctuary, offering shade, spaciousness, and two garden sheds. Beautiful perennial flowers line the fence, creating a picturesque setting. Located in a quiet cul-de-sac, this home is close to Ellison and Fulton Schools, public transit, recreational facilities, shopping, and other amenities. Whether you're looking for a family home or an investment opportunity, this property has it all. (id...