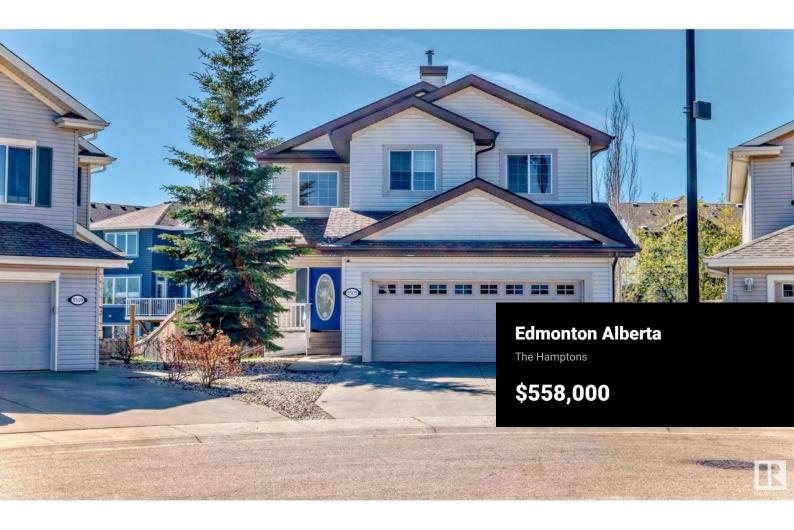

located at the end of the crescent, with a large south facing back yard, large pie-shape lot, huge deck which over-looking the pond and walkway. Features of the house includes walkthrough pantry, newer Quartz counter tops, coffered ceiling in dinning room . Master bedroom has a vaulted ceiling, double sink, jetted tub and walk-in closet. a spacious upper level laundry room and fully finished basement with a large bedroom and a full bath. Wonderful family oriented neighborhood of the Hampton in west end. Close to Anthony Henday and costco! (id:6769)