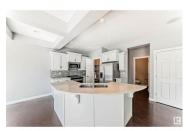

located at the end of the crescent, with a large south facing back yard, large pie-shape lot, huge deck which over-looking the pond and walkway. Features of the house includes walkthrough pantry, newer Quartz counter tops, coffered ceiling in dinning room . Master bedroom has a vaulted ceiling, double sink, jetted tub and walk-in closet. a spacious upper level laundry room and fully finished basement with a large bedroom and a full bath. Wonderful family oriented neighborhood of the Hampton in west end. Close to Anthony Henday and costco! (id:6769)