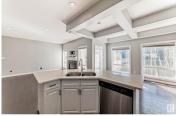

located at the end of the crescent, with a large south facing back yard, large pie-shape lot, huge deck which over-looking the pond and walkway. Features of the house includes walkthrough pantry, newer Quartz counter tops, coffered ceiling in dinning room . Master bedroom has a vaulted ceiling, double sink, jetted tub and walk-in closet. a spacious upper level laundry room and fully finished basement with a large bedroom and a full bath. Wonderful family oriented neighborhood of the Hampton in west end. Close to Anthony Henday and costco! (id:6769)