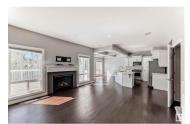

located at the end of the crescent, with a large south facing back yard, large pie-shape lot, huge deck which over-looking the pond and walkway. Features of the house includes walkthrough pantry, newer Quartz counter tops, coffered ceiling in dinning room . Master bedroom has a vaulted ceiling, double sink, jetted tub and walk-in closet. a spacious upper level laundry room and fully finished basement with a large bedroom and a full bath. Wonderful family oriented neighborhood of the Hampton in west end. Close to Anthony Henday and costco! (id:6769)