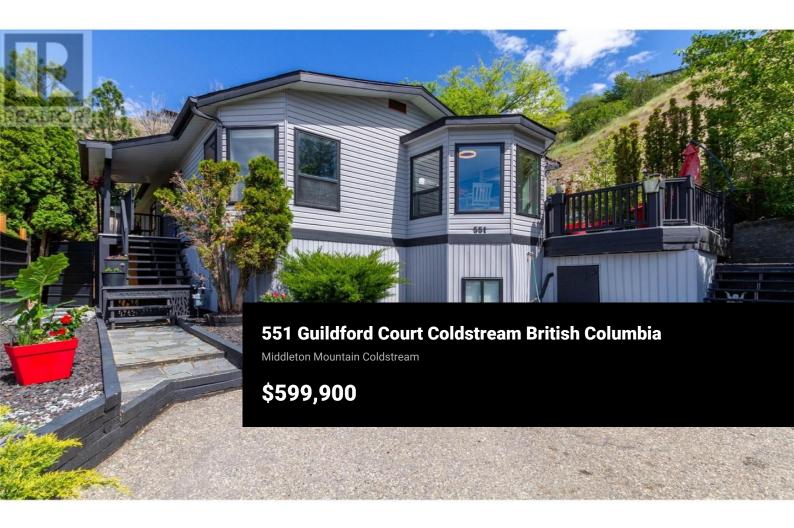

Welcome to 551 Guildford Court where stunning Kalamalka Lake views meet the comfort of owning your own land in the heart of Coldstream for under the assessed value! NO PAD FEES, YOU OWN THE LAND! Nestled in a peaceful neighbourhood, this spacious 5 bedroom, 2800+ sq/ft home offers a perfect blend of modern updates and charming character. Large windows flood the space with natural light, showcasing views of the valley and lake. The wellappointed kitchen features ample counter space, a cozy breakfast nook with bay windows, and a central island ideal for gathering with family and friends. Throughout the home, artistic details and thoughtful updates add warmth and personality. Recent improvements include new flooring, fresh paint, updated fixtures, plumbing, vanities, sinks, and upgrades like the hot water tank and furnace. Step outside to a generous fenced backyard with a natural hillside providing extra privacy. The expansive deck is perfect for summer entertaining, where you can take in serene sunsets and peaceful surroundings. With ample parking for vehicles and recreational toys, plus low-maintenance landscaping, this home is designed for both relaxation and convenience. Enjoy easy access to Kal Beach, The Rail Trail, Okanagan College, Vernon Hospital, shopping, dining, and numerous parks and trails. With the highway just minutes away, commuting to Kelowna, UBCO, or the ai...