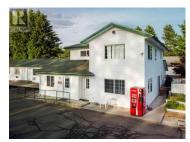

## 5510 16 Highway Terrace British Columbia \$2,100,000

ainbour

3

Well-established, 22-unit Motel & RV Park available. A good portion of the motel was built in 1997 to complement the original small scale motel. There are kitchenettes in each room, separate shower and laundry facilities which go nicely with the 10 RV spots (fully serviced: water/power/sewer) available. With frontage on the very busy Highway 16 West, there is easy access to both Prince Rupert and Kitimat, as well as minutes away from fishing, skiing, hiking and more. The large updated detached managers home was built in 2011. It's a spacious 2 story house that has 3 bedrooms and 2 bathrooms. This opportunity is the full package. \* PREC - Personal Real Estate Corporation (id:6769)