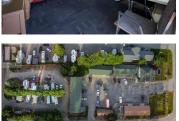

## 5510 16 Highway Terrace British Columbia \$2,100,000

ainbour

3

Well-established, 22-unit Motel & RV Park available. A good portion of the motel was built in 1997 to complement the original small scale motel. There are kitchenettes in each room, separate shower and laundry facilities which go nicely with the 10 RV spots (fully serviced: water/power/sewer) available. With frontage on the very busy Highway 16 West, there is easy access to both Prince Rupert and Kitimat, as well as minutes away from fishing, skiing, hiking and more. The large updated detached managers home was built in 2011. It's a spacious 2 story house that has 3 bedrooms and 2 bathrooms. This opportunity is the full package. \* PREC - Personal Real Estate Corporation (id:6769)