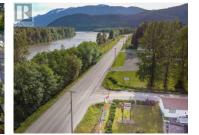

## 5510 16 Highway Terrace British Columbia

This well-established, 22-unit motel has a lot to offer. A good portion of the motel was built in 1997 to complement the existing smaller scale motel. There are kitchenettes in each room, separate shower and laundry facilities that go nicely with the 10 RV spots (fully serviced: water/power/sewer) available. With frontage on the very busy Highway 16 West, there is easy access to both Prince Rupert and Kitimat, as well as fishing, skiing, hiking and more. The large updated detached managers home was built in 2011. It's a spacious 2 story house that has 3 bedrooms and 2 bathrooms. A great business opportunity that is not to be passed by! \* PREC - Personal Real Estate Corporation (id:6769)