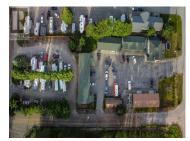

## 5510 16 Highway Terrace British Columbia

This well-established, 22-unit motel has a lot to offer. A good portion of the motel was built in 1997 to complement the existing smaller scale motel. There are kitchenettes in each room, separate shower and laundry facilities that go nicely with the 10 RV spots (fully serviced: water/power/sewer) available. With frontage on the very busy Highway 16 West, there is easy access to both Prince Rupert and Kitimat, as well as fishing, skiing, hiking and more. The large updated detached managers home was built in 2011. It's a spacious 2 story house that has 3 bedrooms and 2 bathrooms. A great business opportunity that is not to be passed by! \* PREC - Personal Real Estate Corporation (id:6769)