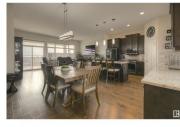

## \$775,000

A 4-Bed Executive Walkout Bungalow with a Lake View!!! This beauty has been extensively upgraded in the last 4 years. Updates include: Central Air, All Appliances replaced, Duradeck and Gas Windbreak on Upper Deck, Patio Extension, Custom Built-Ins, Fireplace Sink and Fridge in Family Room, Kwik-Kurb and In-Ground Sprinklers, High-End Blinds, and Pullouts added to Cabinets. The great room is perfect for entertaining, and enjoys spectacular views of the Lake! The kitchen has an island w/ seating, quartz counters and corner pantry. Hardwood flows throughout, and the covered upper deck provides a sheltered place to relax. The primary suite has a 5-pc ensuite and a view. The walkout basement has a spacious family room featuring an extended fireplace, wet bar, and games area. A covered patio looks out over the landscaped yard. Situated in the prestigious Estates at Water's Edge, this property enjoys municipal services, clubhouse, marina and fitness centre, pool and park. 20 mins to Stony & 40 mins to Edmonton. (id:6769)