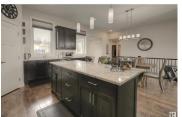

## \$775,000

A 4-Bed Executive Walkout Bungalow with a Lake View!!! This beauty has been extensively upgraded in the last 4 years. Updates include: Central Air, All Appliances replaced, Duradeck and Gas Windbreak on Upper Deck, Patio Extension, Custom Built-Ins, Fireplace Sink and Fridge in Family Room, Kwik-Kurb and In-Ground Sprinklers, High-End Blinds, and Pullouts added to Cabinets. The great room is perfect for entertaining, and enjoys spectacular views of the Lake! The kitchen has an island w/ seating, quartz counters and corner pantry. Hardwood flows throughout, and the covered upper deck provides a sheltered place to relax. The primary suite has a 5-pc ensuite and a view. The walkout basement has a spacious family room featuring an extended fireplace, wet bar, and games area. A covered patio looks out over the landscaped yard. Situated in the prestigious Estates at Water's Edge, this property enjoys municipal services, clubhouse, marina and fitness centre, pool and park. 20 mins to Stony & 40 mins to Edmonton. (id:6769)