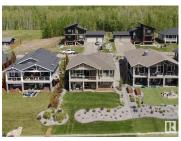

Rural Lac Ste. Anne County Alberta Estates At Waters Edge

## \$775,000

A 4-Bed Executive Walkout Bungalow with a Lake View!!! This beauty has been extensively upgraded in the last 4 years. Updates include: Central Air, All Appliances replaced, Duradeck and Gas Windbreak on Upper Deck, Patio Extension, Custom Built-Ins, Fireplace Sink and Fridge in Family Room, Kwik-Kurb and In-Ground Sprinklers, High-End Blinds, and Pullouts added to Cabinets. The great room is perfect for entertaining, and enjoys spectacular views of the Lake! The kitchen has an island w/ seating, quartz counters and corner pantry. Hardwood flows throughout, and the covered upper deck provides a sheltered place to relax. The primary suite has a 5-pc ensuite and a view. The walkout basement has a spacious family room featuring an extended fireplace, wet bar, and games area. A covered patio looks out over the landscaped yard. Situated in the prestigious Estates at Water's Edge, this property enjoys municipal services, clubhouse, marina and fitness centre, pool and park. 20 mins to Stony & 40 mins to Edmonton. (id:6769)