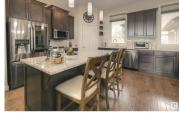

## \$775,000

A 4-Bed Executive Walkout Bungalow with a Lake View!!! This beauty has been extensively upgraded in the last 4 years. Updates include: Central Air, All Appliances replaced, Duradeck and Gas Windbreak on Upper Deck, Patio Extension, Custom Built-Ins, Fireplace Sink and Fridge in Family Room, Kwik-Kurb and In-Ground Sprinklers, High-End Blinds, and Pullouts added to Cabinets. The great room is perfect for entertaining, and enjoys spectacular views of the Lake! The kitchen has an island w/ seating, quartz counters and corner pantry. Hardwood flows throughout, and the covered upper deck provides a sheltered place to relax. The primary suite has a 5-pc ensuite and a view. The walkout basement has a spacious family room featuring an extended fireplace, wet bar, and games area. A covered patio looks out over the landscaped yard. Situated in the prestigious Estates at Water's Edge, this property enjoys municipal services, clubhouse, marina and fitness centre, pool and park. 20 mins to Stony & 40 mins to Edmonton. (id:6769)