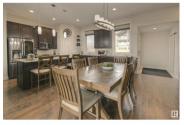

## \$775,000

A 4-Bed Executive Walkout Bungalow with a Lake View!!! This beauty has been extensively upgraded in the last 4 years. Updates include: Central Air, All Appliances replaced, Duradeck and Gas Windbreak on Upper Deck, Patio Extension, Custom Built-Ins, Fireplace Sink and Fridge in Family Room, Kwik-Kurb and In-Ground Sprinklers, High-End Blinds, and Pullouts added to Cabinets. The great room is perfect for entertaining, and enjoys spectacular views of the Lake! The kitchen has an island w/ seating, quartz counters and corner pantry. Hardwood flows throughout, and the covered upper deck provides a sheltered place to relax. The primary suite has a 5-pc ensuite and a view. The walkout basement has a spacious family room featuring an extended fireplace, wet bar, and games area. A covered patio looks out over the landscaped yard. Situated in the prestigious Estates at Water's Edge, this property enjoys municipal services, clubhouse, marina and fitness centre, pool and park. 20 mins to Stony & 40 mins to Edmonton. (id:6769)