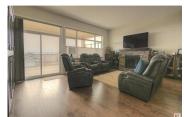

## \$775,000

A 4-Bed Executive Walkout Bungalow with a Lake View!!! This beauty has been extensively upgraded in the last 4 years. Updates include: Central Air, All Appliances replaced, Duradeck and Gas Windbreak on Upper Deck, Patio Extension, Custom Built-Ins, Fireplace Sink and Fridge in Family Room, Kwik-Kurb and In-Ground Sprinklers, High-End Blinds, and Pullouts added to Cabinets. The great room is perfect for entertaining, and enjoys spectacular views of the Lake! The kitchen has an island w/ seating, quartz counters and corner pantry. Hardwood flows throughout, and the covered upper deck provides a sheltered place to relax. The primary suite has a 5-pc ensuite and a view. The walkout basement has a spacious family room featuring an extended fireplace, wet bar, and games area. A covered patio looks out over the landscaped yard. Situated in the prestigious Estates at Water's Edge, this property enjoys municipal services, clubhouse, marina and fitness centre, pool and park. 20 mins to Stony & 40 mins to Edmonton. (id:6769)