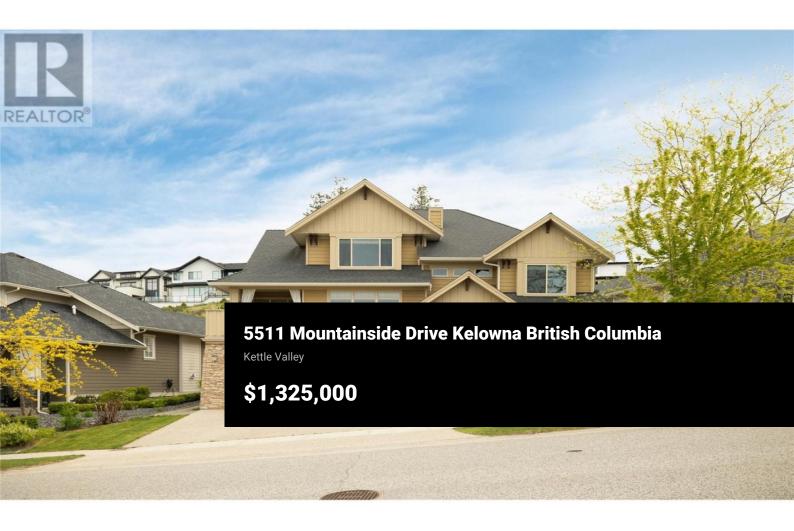

A timeless, beautifully designed residence in the heart of Kettle Valley--offering an ideal balance of luxury, function, and exceptional entertaining spaces. Set on a guiet street backing onto a protected nature corridor, this property captures lake and mountain views while offering privacy and a true connection to nature. The main level is bright and open with 9-foot ceilings and large windows. The kitchen is both elegant and practical, featuring ample cabinetry, large island and 22 drawers; ideal for effortless organization & hosting. The living and dining areas flow seamlessly to the southwest-facing deck--a stunning setting for sunset dining and relaxed gatherings. Outdoors, the lowmaintenance backyard has been thoughtfully curated with lush landscaping, multiple seating areas, a custom pergola & shed- creating a warm, grounded space that's ideal for entertaining year-round. Upstairs, the primary suite includes a walk-in closet and ensuite, alongside a second bedroom and full bathroom. The lower level offers a versatile rec room enhanced with sounddampening 'quiet rock' insulation--ideal for a home theatre or music space. A full bathroom and an office that easily functions as a fourth bedroom complete the home. Located just minutes to top-rated schools, the new Upper Mission Village, parks, and the lake, this residence offers a rare opportunity to enjoy timeless design...