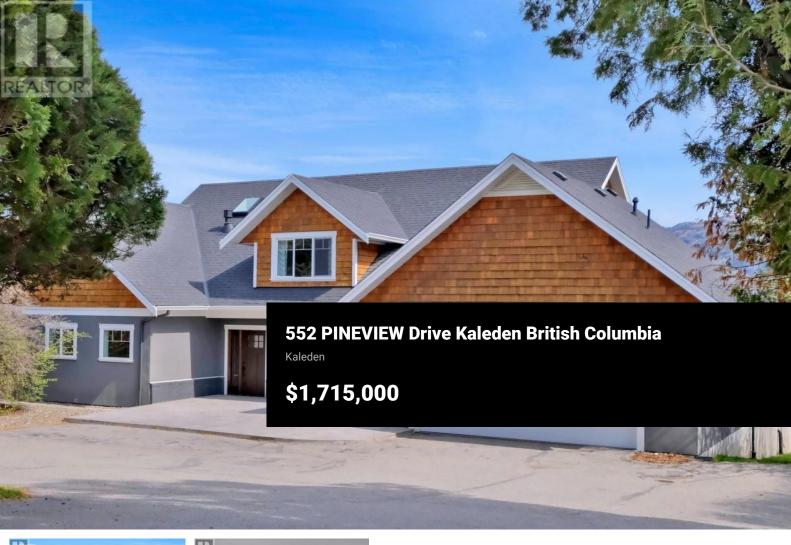

Welcome to 552 Pineview Drive a thoughtfully renovated home with commanding views that will take your breath away. Perched on a generous 1-acre lot, this move-in ready property is bursting with potential – just imagine an infinity pool overlooking the stunning lake views. Inside, the home offers 5 spacious bedrooms, including a retreat-style primary suite, and 4 beautifully updated bathrooms providing plenty of room for family and guests. The interior features engineered hardwood floors throughout, blending durability with style, while the open-concept layout is ideal for modern living. Major upgrades include a brand new septic system, new irrigation, and a 200-amp electrical service giving you peace of mind and room to expand. With so many improvements already in place and endless potential outside, this is more than just a home – it's a lifestyle. (id:6769)