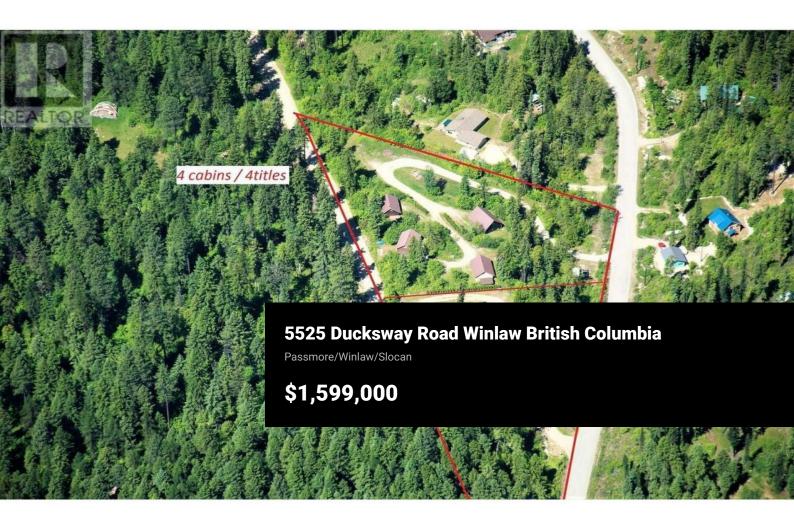

Visit REALTOR website for additional information. Here is an OPPORTUNITY! HUGE investment property w/ proven income, recreation property, BnB style business or multi-family arrangement \*Property value increases each year \*5 chalets w/ 5 separate strata titles on 2.3 Acres \*PROVEN revenue \$7800/month \*Potential development: Seasonal accommodation \$800+ per week each \*2 chalets 20x24 w/120 sq ft loft, 1 @ 20x20 w/120 sq ft loft, 1 @ 24x24 w/ 200 sq ft loft, 1 @24x28 no loft \*All w/ full kitchen-living, 3pc baths & 2bedroom \*2 chalets FULL renovation past year \*Metal roofs & hardi plank siding \*Underground power & phone \*Each chalet private & secluded \*Internet & satellite tv available \*Location is uncrowded & scenic, but not isolated \*Walk to local gas station, restaurant, post office, park, Home Hardware store, fire dept & community hall \*15 min to Slocan Lake, 40 min to Nelson/Castlegar (id:6769)