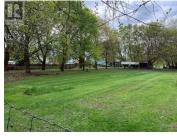

## \$1,500,000

N"KWALA Pari

Viable farm property with space to build a Dream home, he perfect little package. This 5 acre (2.02 Hectare) is within the RDNO. Currently R1 designation. Acreage has beautiful trees for privacy and serene setting off MacDonald Rd, completely fenced, gently sloping at the back end of property which can be viewed from Spartan Rd. Southside of property is N'Kwala Park and Northside of the property is the Canadian Reformed Church. There is an older home on the property with a detached garage plus another building that once was used as an accommodation. All buildings AS IS WHERE IS - Value based on Land Value. Property has grown a number of crops over the years, with most recently being a garlic farm. Property is not vacant. (id:6769)