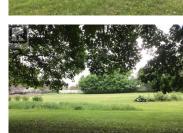

## \$1,500,000

N"KWALA Pari

Viable farm property with space to build a Dream home, he perfect little package. This 5 acre (2.02 Hectare) is within the RDNO. Currently R1 designation. Acreage has beautiful trees for privacy and serene setting off MacDonald Rd, completely fenced, gently sloping at the back end of property which can be viewed from Spartan Rd. Southside of property is N'Kwala Park and Northside of the property is the Canadian Reformed Church. There is an older home on the property with a detached garage plus another building that once was used as an accommodation. All buildings AS IS WHERE IS - Value based on Land Value. Property has grown a number of crops over the years, with most recently being a garlic farm. Property is not vacant. (id:6769)