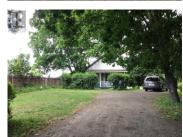

## \$1,500,000

N"KWALA Pari

Viable farm property with space to build a Dream home, he perfect little package. This 5 acre (2.02 Hectare) is within the RDNO. Currently R1 designation. Acreage has beautiful trees for privacy and serene setting off MacDonald Rd, completely fenced, gently sloping at the back end of property which can be viewed from Spartan Rd. Southside of property is N'Kwala Park and Northside of the property is the Canadian Reformed Church. There is an older home on the property with a detached garage plus another building that once was used as an accommodation. All buildings AS IS WHERE IS - Value based on Land Value. Property has grown a number of crops over the years, with most recently being a garlic farm. Property is not vacant. (id:6769)