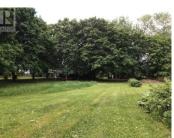

## \$1,500,000

N"KWALA Pari

Viable farm property with space to build a Dream home, he perfect little package. This 5 acre (2.02 Hectare) is within the RDNO. Currently R1 designation. Acreage has beautiful trees for privacy and serene setting off MacDonald Rd, completely fenced, gently sloping at the back end of property which can be viewed from Spartan Rd. Southside of property is N'Kwala Park and Northside of the property is the Canadian Reformed Church. There is an older home on the property with a detached garage plus another building that once was used as an accommodation. All buildings AS IS WHERE IS - Value based on Land Value. Property has grown a number of crops over the years, with most recently being a garlic farm. Property is not vacant. (id:6769)