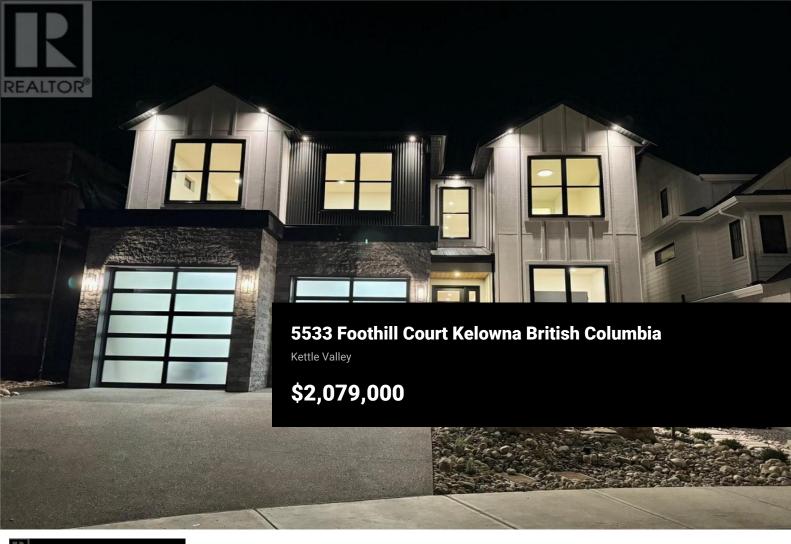

Introducing this stunning modern farmhouse featuring 5 bedrooms, 4.5 bathrooms, and over 4,750 sq ft of luxury living space. The home's interior design was professionally curated by Isabey Interiors. The open main floor boasts 10' ceilings, a great room with a gas fireplace, dining area, pantry, a bedroom, and a gourmet kitchen. Upstairs, the primary suite is a retreat on its own, offering a five-piece ensuite and spacious walk-in closet. This level also includes three additional bedrooms (one with an ensuite), another full bathroom, laundry room, and a large bonus room. The lower level of the home offers a rec room with a fully equipped bar with a dishwasher, refrigerator and microwave, a gym, full bathroom, wine cellar and ample storage space. Additional highlights: an oversized 2-car garage with car charger rough-in, LED lighting, Control4 music/home automation system, a heated in-ground saltwater pool, hot tub and solar panel rough-ins, and 3 zone HVAC system. Located on a quiet cul-de-sac in Kettle Valley's "The Lookout," this familyfriendly area is close to schools, parks, trails, and amenities. A truly remarkable home built with attention to detail and quality by Sable Bay Homes, must see in person! Includes a 2-5-10 new home warranty. Price plus GST. Measurements from iGUIDE. (id:6769)