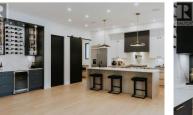

\$1,999,000

REALTOR

. .

Step inside this exceptional modern farmhouse, where luxury meets thoughtful design in every corner. Featuring 5 bedrooms, 4.5 bathrooms, and over 4,750 sq ft of living space, the interior design was tastefully curated by Isabey Interiors. The open main floor boasts 10' ceilings, a great room with a gas fireplace, dining area, pantry, a bedroom, and a gourmet kitchen. Upstairs, the primary suite is a retreat on its own, offering a five-piece ensuite and spacious walk-in closet. This level also includes three additional bedrooms (one with an ensuite), another full bathroom, laundry room, and a large bonus room. The lower level of the home offers a rec room with a fully equipped bar with a dishwasher, refrigerator and microwave, a gym, full bathroom, and wine cellar. Additional highlights: an oversized 2-car garage with car charger rough-in, LED lighting throughout, a Control4 music/home automation system, centralized lighting, a heated in-ground saltwater pool, hot tub and solar panel rough-ins, sound insulation for all bedrooms and between floors, aluminum clad windows, a 3 zone HVAC system and Step 4 energy efficiency. Located on a quiet cul-de-sac in Kettle Valley's "The Lookout," this family-friendly area is close to schools, parks, trails, and amenities. A truly remarkable home, built with exceptional attention to detail and quality by OHAE Gold Award-winning builder Sab...