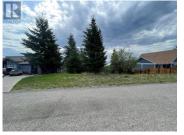

Welcome to 554 Bluebird Drive in desirable Westshore Estates. This .32 acre lot with lake views is awaiting your plans. Partially treed sloped lot, perfect for a walk out rancher. Great Okanagan Lake Views. Quiet, no thru street with attractive homes on either side. Close proximity to the great community park featuring playground, picnic areas and ball diamond. Miles of Crown land a few minutes away and just a few minutes drive to the public beach. Start your build right away or use as a holding property as there are no building time lines. Fantastic rural living only a 30 minute drive from Vernon. (id:6769)