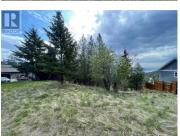

Welcome to 554 Bluebird Drive in desirable Westshore Estates. This .32 acre lot with lake views is awaiting your plans. Partially treed sloped lot, perfect for a walk out rancher. Great Okanagan Lake Views. Quiet, no thru street with attractive homes on either side. Close proximity to the great community park featuring playground, picnic areas and ball diamond. Miles of Crown land a few minutes away and just a few minutes drive to the public beach. Start your build right away or use as a holding property as there are no building time lines. Fantastic rural living only a 30 minute drive from Vernon. (id:6769)