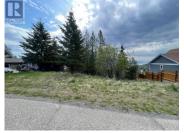

Welcome to 554 Bluebird Drive in desirable Westshore Estates. This .32 acre lot with lake views is awaiting your plans. Partially treed sloped lot, perfect for a walk out rancher. Great Okanagan Lake Views. Quiet, no thru street with attractive homes on either side. Close proximity to the great community park featuring playground, picnic areas and ball diamond. Miles of Crown land a few minutes away and just a few minutes drive to the public beach. Start your build right away or use as a holding property as there are no building time lines. Fantastic rural living only a 30 minute drive from Vernon. (id:6769)