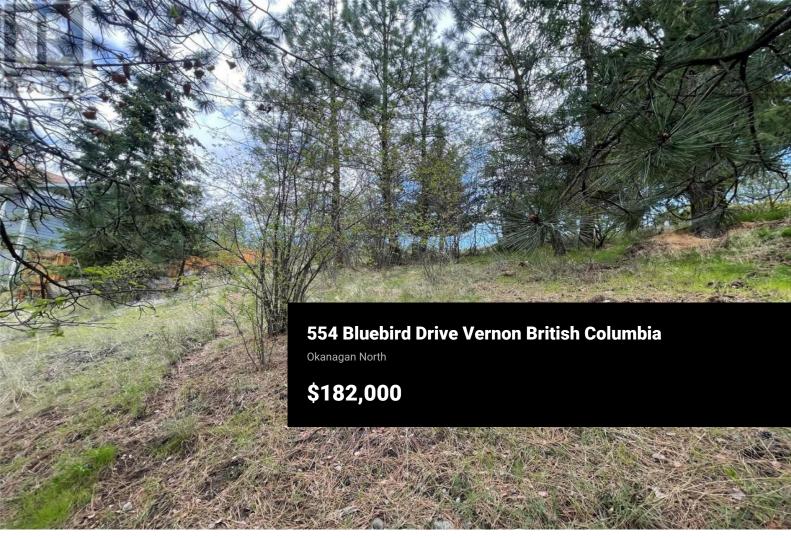

Welcome to 554 Bluebird Drive in desirable Westshore Estates. This .32 acre lot with lake views is awaiting your plans. Partially treed sloped lot, perfect for a walk out rancher. Great Okanagan Lake Views. Quiet, no thru street with attractive homes on either side. Close proximity to the great community park featuring playground, picnic areas and ball diamond. Miles of Crown land a few minutes away and just a few minutes drive to the public beach. Start your build right away or use as a holding property as there are no building time lines. Fantastic rural living only a 30 minute drive from Vernon. (id:6769)