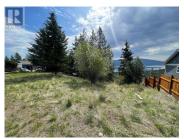

Welcome to 554 Bluebird Drive in desirable Westshore Estates. This .32 acre lot with lake views is awaiting your plans. Partially treed sloped lot, perfect for a walk out rancher. Great Okanagan Lake Views. Quiet, no thru street with attractive homes on either side. Close proximity to the great community park featuring playground, picnic areas and ball diamond. Miles of Crown land a few minutes away and just a few minutes drive to the public beach. Start your build right away or use as a holding property as there are no building time lines. Fantastic rural living only a 30 minute drive from Vernon. (id:6769)