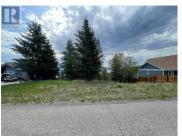

Welcome to 554 Bluebird Drive in desirable Westshore Estates. This .32 acre lot with lake views is awaiting your plans. Partially treed sloped lot, perfect for a walk out rancher. Great Okanagan Lake Views. Quiet, no thru street with attractive homes on either side. Close proximity to the great community park featuring playground, picnic areas and ball diamond. Miles of Crown land a few minutes away and just a few minutes drive to the public beach. Start your build right away or use as a holding property as there are no building time lines. Fantastic rural living only a 30 minute drive from Vernon. (id:6769)