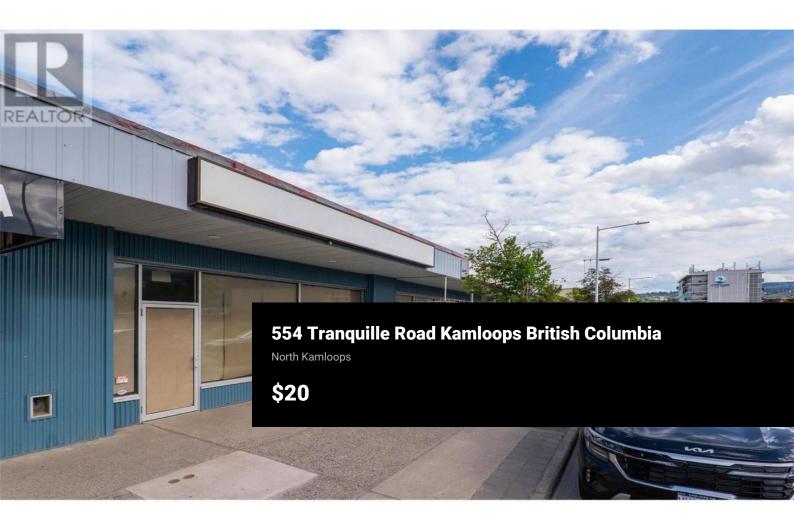

1,507sqft of office or retail space located along the Tranquille corridor. Off-

Brendan Shaw Real Estate Ltd

Phone: (250) 319-4737 http://www.bsre.ca/

RE/MAX Kelowna 100-1553 Harvey Avenue Kelowna, BC, Canada

street parking for two vehicles, plus an abundance of street parking. On city bus route and next to a new apartment building. Located 1 block away from Northills Shopping Mall and strategically located within 4 blocks of over 300 units currently under construction. Immediate occupancy ok. Estimated common costs for 2025 are \$7/sqft and include city water, city sewer, insurance, R&M, city taxes. Hydro, gas, telephone and internet extra. 1,728sqft (neighbouring unit) also available for lease and could be combined. CNS Zoning allows for animal grooming, educational use, financial office, pub, office, worship services, recreational, restaurant, cafe, liquor sales, retail, technology centre, vet clinic. (id:6769)