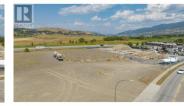

\$3,125,000

R

R

Ideal opportunity to build in accordance with the New Zoning approved by the city zoning of which will allow for 8 storey buildings with mixed use Commercial and Residential . Preload in place for one storey immediately with services at the lot line. Lot is completely level with high exposure from Anderson Way and Highway 97. Surrounded by complementing businesses including Big Box .Casino, Hotels, and Restaurants. Adjoining property with 2.92 acres also available for sale. (id:6769)