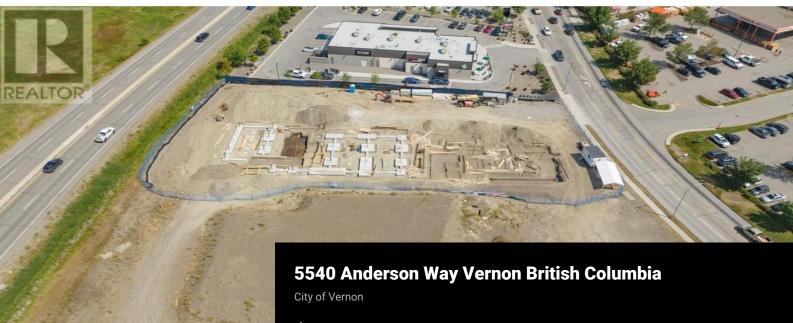

\$3,125,000

R

R

Ideal opportunity to build in accordance with the New Zoning approved by the city zoning of which will allow for 8 storey buildings with mixed use Commercial and Residential . Preload in place for one storey immediately with services at the lot line. Lot is completely level with high exposure from Anderson Way and Highway 97. Surrounded by complementing businesses including Big Box .Casino, Hotels, and Restaurants. Adjoining property with 2.92 acres also available for sale. (id:6769)