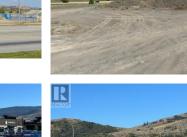

\$3,125,000

R

R

Ideal opportunity to build in accordance with the New Zoning approved by the city zoning of which will allow for 8 storey buildings with mixed use Commercial and Residential . Preload in place for one storey immediately with services at the lot line. Lot is completely level with high exposure from Anderson Way and Highway 97. Surrounded by complementing businesses including Big Box .Casino, Hotels, and Restaurants. Adjoining property with 2.92 acres also available for sale. (id:6769)