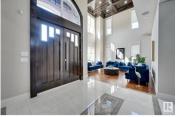

Premium location in Uplands of Mactaggart facing ravine, w/direct access to walking trails, steps to ponds, park & within catchmentof 6 schools. This estate home is complete w/nearly 7500sf of total living space, quad garage, 6 living areas, 6 bedrms+2 flex rooms, 2 full kitchens & 7 bathrms. Numerous upgrades throughout: upgraded mechanicals, multi-zone infloor heating, A/V equipment, extensive custom millwork, 8' doors, soaring ceilings, open tread staircase, 4gas fireplaces, multiple indoor/outdoor dining & great curb appeal. 20' foyer w/gleaming tile & designer detail welcomes you through an open/naturally lit home. Main floor highlights a front greeting room, formal dining, great room, butler's pantry, full kitchens & 2 powder rooms, well serving an entertaining family. Convenient main floor bedrm & full bathrm. Upper level boasts a loft, bonus room, open to below views, 4 bedrms incl oversized primary bedroom. Lower level features dual rec areas, theatre, exercise, wet bar & bedroom/full bathroom (id:6769)