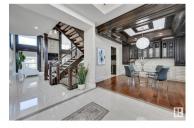

Premium location in Uplands of Mactaggart facing ravine, w/direct access to walking trails, steps to ponds, park & within catchmentof 6 schools. This estate home is complete w/nearly 7500sf of total living space, quad garage, 6 living areas, 6 bedrms+2 flex rooms, 2 full kitchens & 7 bathrms. Numerous upgrades throughout: upgraded mechanicals, multi-zone infloor heating, A/V equipment, extensive custom millwork, 8' doors, soaring ceilings, open tread staircase, 4gas fireplaces, multiple indoor/outdoor dining & great curb appeal. 20' foyer w/gleaming tile & designer detail welcomes you through an open/naturally lit home. Main floor highlights a front greeting room, formal dining, great room, butler's pantry, full kitchens & 2 powder rooms, well serving an entertaining family. Convenient main floor bedrm & full bathrm. Upper level boasts a loft, bonus room, open to below views, 4 bedrms incl oversized primary bedroom. Lower level features dual rec areas, theatre, exercise, wet bar & bedroom/full bathroom (id:6769)