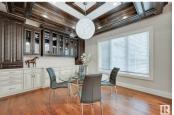

Premium location in Uplands of Mactaggart facing ravine, w/direct access to walking trails, steps to ponds, park & within catchmentof 6 schools. This estate home is complete w/nearly 7500sf of total living space, quad garage, 6 living areas, 6 bedrms+2 flex rooms, 2 full kitchens & 7 bathrms. Numerous upgrades throughout: upgraded mechanicals, multi-zone infloor heating, A/V equipment, extensive custom millwork, 8' doors, soaring ceilings, open tread staircase, 4gas fireplaces, multiple indoor/outdoor dining & great curb appeal. 20' foyer w/gleaming tile & designer detail welcomes you through an open/naturally lit home. Main floor highlights a front greeting room, formal dining, great room, butler's pantry, full kitchens & 2 powder rooms, well serving an entertaining family. Convenient main floor bedrm & full bathrm. Upper level boasts a loft, bonus room, open to below views, 4 bedrms incl oversized primary bedroom. Lower level features dual rec areas, theatre, exercise, wet bar & bedroom/full bathroom (id:6769)