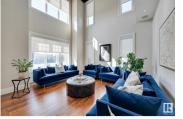

Premium location in Uplands of Mactaggart facing ravine, w/direct access to walking trails, steps to ponds, park & within catchmentof 6 schools. This estate home is complete w/nearly 7500sf of total living space, quad garage, 6 living areas, 6 bedrms+2 flex rooms, 2 full kitchens & 7 bathrms. Numerous upgrades throughout: upgraded mechanicals, multi-zone infloor heating, A/V equipment, extensive custom millwork, 8' doors, soaring ceilings, open tread staircase, 4gas fireplaces, multiple indoor/outdoor dining & great curb appeal. 20' foyer w/gleaming tile & designer detail welcomes you through an open/naturally lit home. Main floor highlights a front greeting room, formal dining, great room, butler's pantry, full kitchens & 2 powder rooms, well serving an entertaining family. Convenient main floor bedrm & full bathrm. Upper level boasts a loft, bonus room, open to below views, 4 bedrms incl oversized primary bedroom. Lower level features dual rec areas, theatre, exercise, wet bar & bedroom/full bathroom (id:6769)