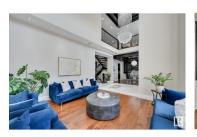

Premium location in Uplands of Mactaggart facing ravine, w/direct access to walking trails, steps to ponds, park & within catchmentof 6 schools. This estate home is complete w/nearly 7500sf of total living space, quad garage, 6 living areas, 6 bedrms+2 flex rooms, 2 full kitchens & 7 bathrms. Numerous upgrades throughout: upgraded mechanicals, multi-zone infloor heating, A/V equipment, extensive custom millwork, 8' doors, soaring ceilings, open tread staircase, 4gas fireplaces, multiple indoor/outdoor dining & great curb appeal. 20' foyer w/gleaming tile & designer detail welcomes you through an open/naturally lit home. Main floor highlights a front greeting room, formal dining, great room, butler's pantry, full kitchens & 2 powder rooms, well serving an entertaining family. Convenient main floor bedrm & full bathrm. Upper level boasts a loft, bonus room, open to below views, 4 bedrms incl oversized primary bedroom. Lower level features dual rec areas, theatre, exercise, wet bar & bedroom/full bathroom (id:6769)