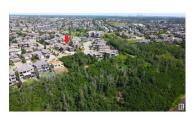

Premium location in Uplands of Mactaggart facing ravine, w/direct access to walking trails, steps to ponds, park & within catchmentof 6 schools. This estate home is complete w/nearly 7500sf of total living space, quad garage, 6 living areas, 6 bedrms+2 flex rooms, 2 full kitchens & 7 bathrms. Numerous upgrades throughout: upgraded mechanicals, multi-zone infloor heating, A/V equipment, extensive custom millwork, 8' doors, soaring ceilings, open tread staircase, 4gas fireplaces, multiple indoor/outdoor dining & great curb appeal. 20' foyer w/gleaming tile & designer detail welcomes you through an open/naturally lit home. Main floor highlights a front greeting room, formal dining, great room, butler's pantry, full kitchens & 2 powder rooms, well serving an entertaining family. Convenient main floor bedrm & full bathrm. Upper level boasts a loft, bonus room, open to below views, 4 bedrms incl oversized primary bedroom. Lower level features dual rec areas, theatre, exercise, wet bar & bedroom/full bathroom (id:6769)