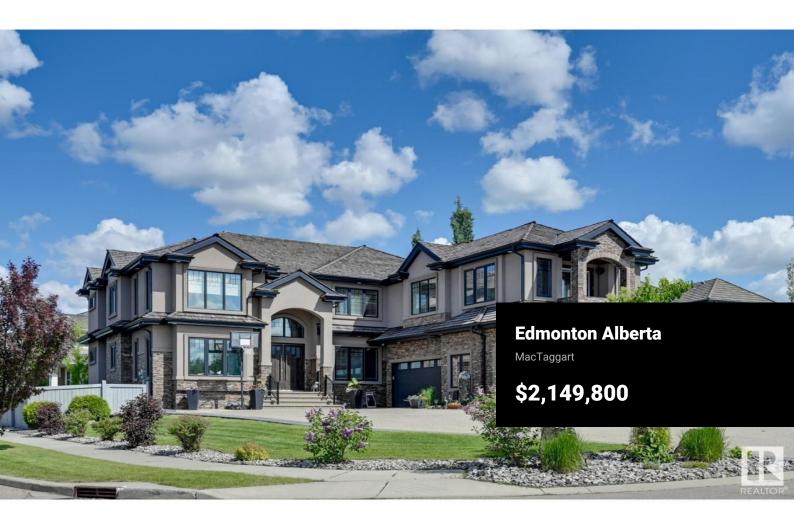

Premium location in Uplands of Mactaggart facing ravine, w/direct access to walking trails, steps to ponds, park & within catchmentof 6 schools. This estate home is complete w/nearly 7500sf of total living space, quad garage, 6 living areas, 6 bedrms+2 flex rooms, 2 full kitchens & 7 bathrms. Numerous upgrades throughout: upgraded mechanicals, multi-zone infloor heating, A/V equipment, extensive custom millwork, 8' doors, soaring ceilings, open tread staircase, 4gas fireplaces, multiple indoor/outdoor dining & great curb appeal. 20' foyer w/gleaming tile & designer detail welcomes you through an open/naturally lit home. Main floor highlights a front greeting room, formal dining, great room, butler's pantry, full kitchens & 2 powder rooms, well serving an entertaining family. Convenient main floor bedrm & full bathrm. Upper level boasts a loft, bonus room, open to below views, 4 bedrms incl oversized primary bedroom. Lower level features dual rec areas, theatre, exercise, wet bar & bedroom/full bathroom (id:6769)