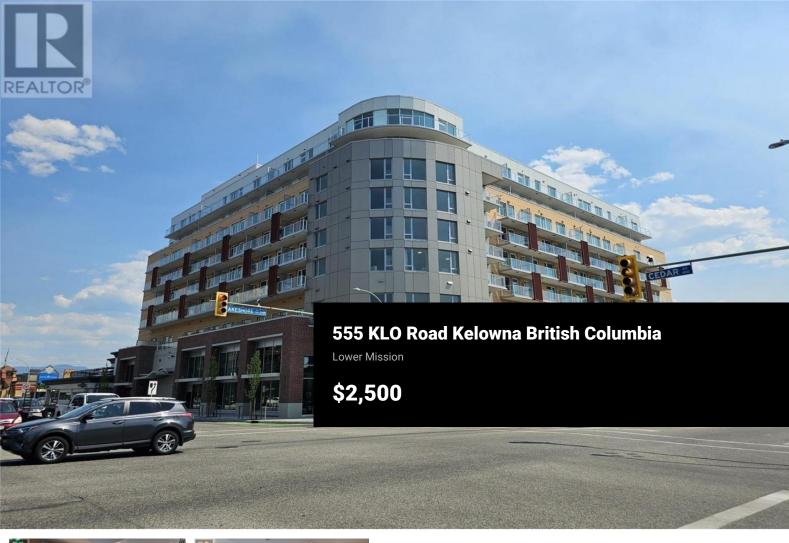

Exceptional opportunity to lease a brand new turn-key 491 SF ground-floor retail unit, fully built out as a hair salon. Fantastic high exposure location at the corner of KLO Road and Lakeshore Road in the newly developed Cristalina PARC, a modern, 9-storey premium retirement residence in the heart of Kelowna's vibrant Pandosy Village. The unit was built to LEED Gold standards and features a private exterior entrance on KLO, as well as an interior entrance for easy access by residents. The thoughtfully designed layout includes a reception area, two styling stations, one sink with a prep area, an accessible washroom, convenient access to a washer/dryer, and expansive windows that fill the space with natural light. Opportunity for employee and customer parking in the on-site parkade, with a bus stop right next to the building. Asking rent is based on a GROSS lease structure + GST (utilities included). The 133 residential suites above create a built-in customer base, while the high-traffic location ensures excellent visibility and prominent signage opportunities. Immediate possession is available. Perfectly positioned in the South Pandosy Urban Centre, this space is surrounded by professional businesses, health services, offices, restaurants, coffee shops, grocers, and more, an ideal setting for a thriving salon. This highly desirable neighborhood is known for its walka...