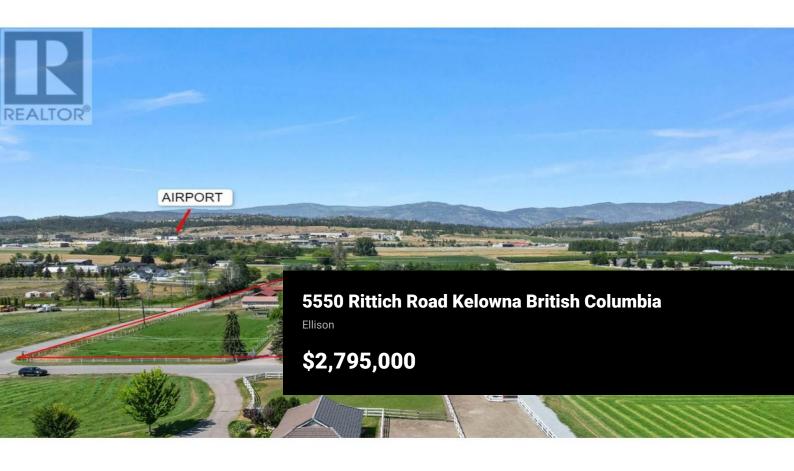

Welcome to 5550 Rittich Road, a picturesque 10-acre farm located in the equestrian-friendly community of Ellison. This stunning property offers a unique opportunity to own a piece of land known for its rich soil, ideal for farming and agricultural pursuits. The entire farm is fully irrigated and serviced by GEID for both irrigation and domestic water, ensuring ample resources for all your needs. The property features a well-maintained and partially updated 4,521 square foot home, complete with a brand-new furnace and air conditioning system. Additionally, there is potential to build a secondary smaller home on the property, offering flexibility for extended family or rental income. Several outbuildings are included in this attractive farm package, such as a barn, animal shelter, workshop, and hay shed. The farm is fenced and cross-fenced with low-maintenance materials, making it ideal for horses, cattle, or any other livestock. This setup is perfect for those looking to pursue equestrian activities or a hobby that requires ample space. Currently operating as a small-scale cattle farm and hay business, this property offers moneymaking opportunities for the entrepreneurial spirit. Its prime location is just a 5minute drive from Kelowna International Airport, UBCO, and Aberdeen Hall, providing convenience and accessibility. This is the first time this remarkable farm has been...