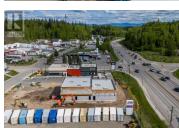

ONLY 1500 SQ FT LEFT! Amazing opportunity to lease in this new building on the Hart Highway! Join Starbucks at this new location. Situated at a busy intersection with high traffic flow this 1500 sq ft space has mind blowingly high ceilings, bright numerous windows and is awaiting your ideas. Looking for professional established tenants. Walk up or take out restaurant, (not in conflict with Carls jr, pizza, or starbucks) Doctor, lawyer, dentist, engineer, counsellor, accountant? Do you want to expand to the untapped market of the Hart?? Make your dream a reality today! (id:6769)