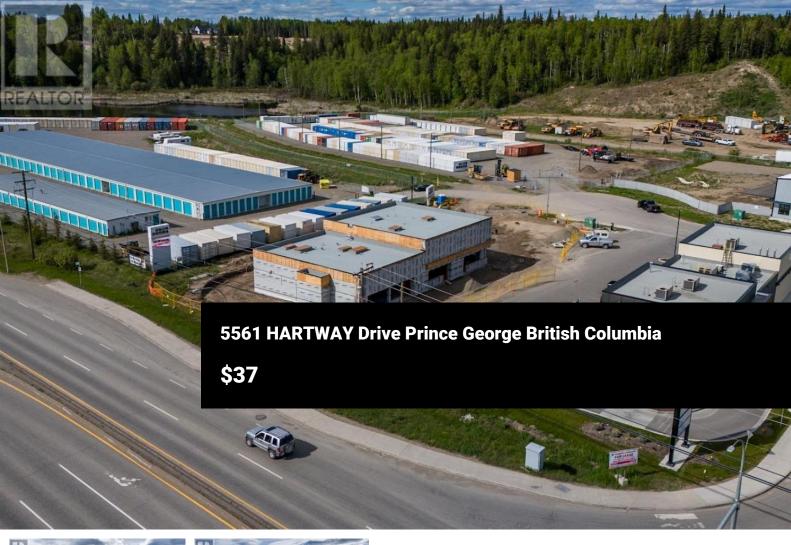

ONLY 1500 SQ FT LEFT! Amazing opportunity to lease in this new building on the Hart Highway! Join Starbucks at this new location. Situated at a busy intersection with high traffic flow this 1500 sq ft space has mind blowingly high ceilings, bright numerous windows and is awaiting your ideas. Looking for professional established tenants. Walk up or take out restaurant, (not in conflict with Carls jr, pizza, or starbucks) Doctor, lawyer, dentist, engineer, counsellor, accountant? Do you want to expand to the untapped market of the Hart?? Make your dream a reality today! (id:6769)