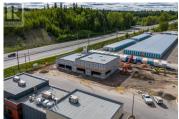

ONLY 1500 SQ FT LEFT! Amazing opportunity to lease in this new building on the Hart Highway! Join Starbucks at this new location. Situated at a busy intersection with high traffic flow this 1500 sq ft space has mind blowingly high ceilings, bright numerous windows and is awaiting your ideas. Looking for professional established tenants. Walk up or take out restaurant, (not in conflict with Carls jr, pizza, or starbucks) Doctor, lawyer, dentist, engineer, counsellor, accountant? Do you want to expand to the untapped market of the Hart?? Make your dream a reality today! (id:6769)