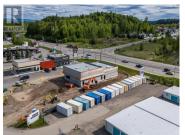

ONLY 1500 SQ FT LEFT! Amazing opportunity to lease in this new building on the Hart Highway! Join Starbucks at this new location. Situated at a busy intersection with high traffic flow this 1500 sq ft space has mind blowingly high ceilings, bright numerous windows and is awaiting your ideas. Looking for professional established tenants. Walk up or take out restaurant, (not in conflict with Carls jr, pizza, or starbucks) Doctor, lawyer, dentist, engineer, counsellor, accountant? Do you want to expand to the untapped market of the Hart?? Make your dream a reality today! (id:6769)