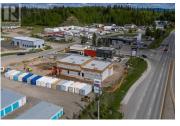

ONLY 1500 SQ FT LEFT! Amazing opportunity to lease in this new building on the Hart Highway! Join Starbucks at this new location. Situated at a busy intersection with high traffic flow this 1500 sq ft space has mind blowingly high ceilings, bright numerous windows and is awaiting your ideas. Looking for professional established tenants. Walk up or take out restaurant, (not in conflict with Carls jr, pizza, or starbucks) Doctor, lawyer, dentist, engineer, counsellor, accountant? Do you want to expand to the untapped market of the Hart?? Make your dream a reality today! (id:6769)