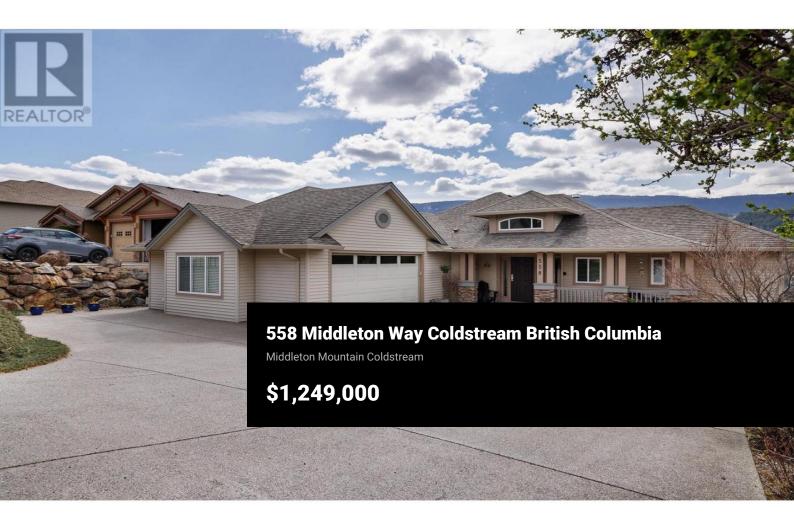

This immaculate 4 bed 3 bath custom walk out rancher in sought after Coldstream location has been lovingly maintained and offers the most amazing views of Kalamalka lake as well as mountain and valley vistas from the large windows on all levels. South facing exposure make the open concept dining/kitchen airy and bright. Living space opens up to large covered balcony where you can enjoy your morning coffee and all that nature has to offer. Property has low maintenance landscaped yard and backs onto green space that cannot be developed ensuring peace and privacy. The main floor laundry is an added bonus, 2 large living/family rooms, quaint library nook, master bedroom featuring spacious ensuite and own deck, and additional features such as stamped stone patio, retractable screens and smart irrigation make this home perfect to host guests or for the pure enjoyment of a growing family. Made for celebrations and gatherings at just under 3000 sq. ft. and includes large garage/shop, RV parking, and tons of storage! Bonus inclusion is the top of the line 2 year old Jacuzzi hot tub to enjoy while looking out over the lake. Close to top rated schools, 5 minute drive to the beach and just a short drive to all amenities. This home has simply the best neighbours on both sides...Call now to book your own private viewing and see why you would be happy here too! (id:6769)