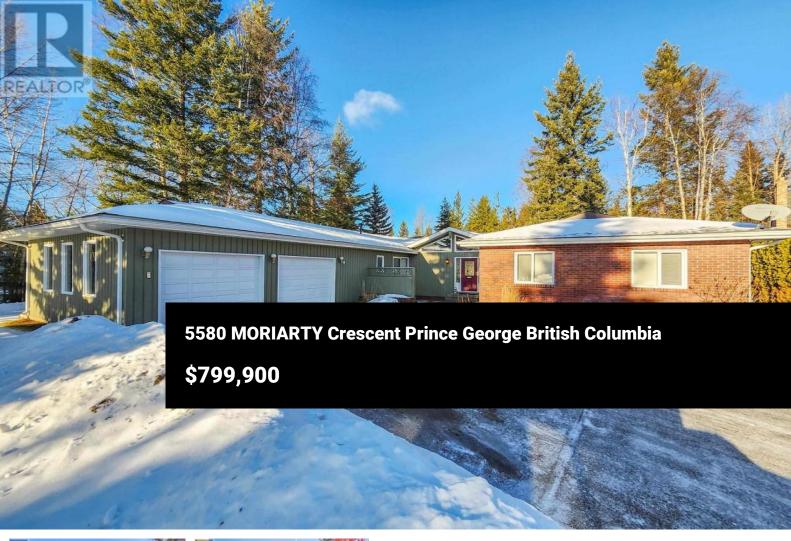

Sprawling 4,353 sq ft rancher home on a 14,782 sq ft lot situated in one of the most desirable neighborhoods in Prince George! This immaculate property boasts 3 bedrooms on the main including a spacious primary bedroom with large WI closet & ensuite. The bright open foyer leads into the stunning living room with vaulted ceilings with views of the private backyard. The massive family room connects to the formal dining space & fully equipped kitchen. A must have mud room leads into the large 22'x28' double garage, laundry on the main plus another 3-piece bath. The basement features a sizable rec room, wet bar, 3-piece bathroom, ample storage and an enormous wide open unfinished area awaiting your finishing touches. Massive concrete driveway with RV parking. (id:6769)