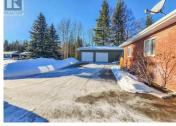

Sprawling 4,353 sq ft rancher home on a 14,782 sq ft lot situated in one of the most desirable neighborhoods in Prince George! This immaculate property boasts 3 bedrooms on the main including a spacious primary bedroom with large WI closet & ensuite. The bright open foyer leads into the stunning living room with vaulted ceilings with views of the private backyard. The massive family room connects to the formal dining space & fully equipped kitchen. A must have mud room leads into the large 22'x28' double garage, laundry on the main plus another 3-piece bath. The basement features a sizable rec room, wet bar, 3-piece bathroom, ample storage and an enormous wide open unfinished area awaiting your finishing touches. Massive concrete driveway with RV parking. (id:6769)