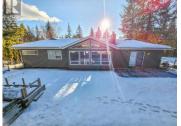

Sprawling 4,353 sq ft rancher home on a 14,782 sq ft lot situated in one of the most desirable neighborhoods in Prince George! This immaculate property boasts 3 bedrooms on the main including a spacious primary bedroom with large WI closet & ensuite. The bright open foyer leads into the stunning living room with vaulted ceilings with views of the private backyard. The massive family room connects to the formal dining space & fully equipped kitchen. A must have mud room leads into the large 22'x28' double garage, laundry on the main plus another 3-piece bath. The basement features a sizable rec room, wet bar, 3-piece bathroom, ample storage and an enormous wide open unfinished area awaiting your finishing touches. Massive concrete driveway with RV parking. (id:6769)