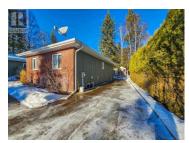

Sprawling 4,353 sq ft rancher home on a 14,782 sq ft lot situated in one of the most desirable neighborhoods in Prince George! This immaculate property boasts 3 bedrooms on the main including a spacious primary bedroom with large WI closet & ensuite. The bright open foyer leads into the stunning living room with vaulted ceilings with views of the private backyard. The massive family room connects to the formal dining space & fully equipped kitchen. A must have mud room leads into the large 22'x28' double garage, laundry on the main plus another 3-piece bath. The basement features a sizable rec room, wet bar, 3-piece bathroom, ample storage and an enormous wide open unfinished area awaiting your finishing touches. Massive concrete driveway with RV parking. (id:6769)