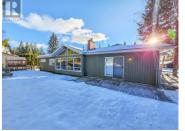

Sprawling 4,353 sq ft rancher home on a 14,782 sq ft lot situated in one of the most desirable neighborhoods in Prince George! This immaculate property boasts 3 bedrooms on the main including a spacious primary bedroom with large WI closet & ensuite. The bright open foyer leads into the stunning living room with vaulted ceilings with views of the private backyard. The massive family room connects to the formal dining space & fully equipped kitchen. A must have mud room leads into the large 22'x28' double garage, laundry on the main plus another 3-piece bath. The basement features a sizable rec room, wet bar, 3-piece bathroom, ample storage and an enormous wide open unfinished area awaiting your finishing touches. Massive concrete driveway with RV parking. (id:6769)