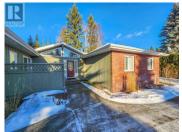

Sprawling 4,353 sq ft rancher home on a 14,782 sq ft lot situated in one of the most desirable neighborhoods in Prince George! This immaculate property boasts 3 bedrooms on the main including a spacious primary bedroom with large WI closet & ensuite. The bright open foyer leads into the stunning living room with vaulted ceilings with views of the private backyard. The massive family room connects to the formal dining space & fully equipped kitchen. A must have mud room leads into the large 22'x28' double garage, laundry on the main plus another 3-piece bath. The basement features a sizable rec room, wet bar, 3-piece bathroom, ample storage and an enormous wide open unfinished area awaiting your finishing touches. Massive concrete driveway with RV parking. (id:6769)