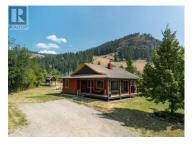

Welcome to 5587 in Lavington! This Charming 4-bedroom, 2-bath rancher home resides on .95 acres in a highly sought-after area within Lavington. Built in 2012, this home features a spacious 2 sided covered veranda with 6 foot overhangs, perfect for relaxing outdoors watching the kids, hanging with family and keeping the house cool. Inside, you'll find a large entry with laundry, Functional U shaped kitchen with views out the back and front, with a master on the main level & walk in closet. Downstairs the versatile basement layout has a separate entry, offers suite potential with plumbing perfectly located to install a small kitchen. Enjoy winters with supplemental wood stove heat. Only used 2 cords all season! Enjoy the insulated 25' x 16' garage / workshop, pole barn for RV or trailer storage and wood shed out back. There is even a play fort for the kids and at fire pit area. IF you are an Outdoor Enthusiast then buckle up. Noble Canyon is a massive area of crown land offering legendary mountain biking, hiking, camping, fishing, ATV, dirt biking, and side-by-side trails in BC. An elementary school and amazing park with full size swimming pool is just minutes away. Located just east of Vernon, you get your amazing rural lifestyle and all your box store amenities a short 12 minute drive away. Kelowna International Airport is only 45 minutes. Zoning may allow for expansion...