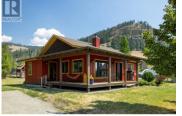

Welcome to 5587 in Lavington! This Charming 4-bedroom, 2-bath rancher home resides on .95 acres in a highly sought-after area within Lavington. Built in 2012, this home features a spacious 2 sided covered veranda with 6 foot overhangs, perfect for relaxing outdoors watching the kids, hanging with family and keeping the house cool. Inside, you'll find a large entry with laundry, Functional U shaped kitchen with views out the back and front, with a master on the main level & walk in closet. Downstairs the versatile basement layout has a separate entry, offers suite potential with plumbing perfectly located to install a small kitchen. Enjoy winters with supplemental wood stove heat. Only used 2 cords all season! Enjoy the insulated 25' x 16' garage / workshop, pole barn for RV or trailer storage and wood shed out back. There is even a play fort for the kids and at fire pit area. IF you are an Outdoor Enthusiast then buckle up. Noble Canyon is a massive area of crown land offering legendary mountain biking, hiking, camping, fishing, ATV, dirt biking, and side-by-side trails in BC. An elementary school and amazing park with full size swimming pool is just minutes away. Located just east of Vernon, you get your amazing rural lifestyle and all your box store amenities a short 12 minute drive away. Kelowna International Airport is only 45 minutes. Zoning may allow for expansion...