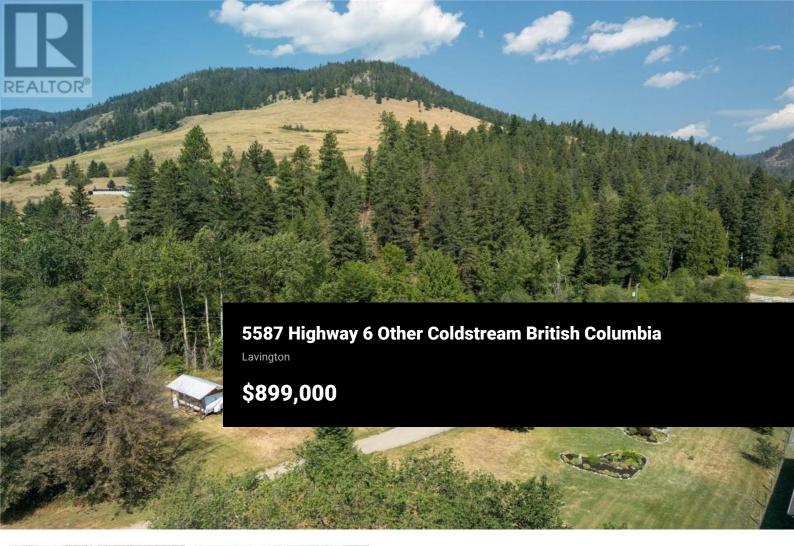

Welcome to 5587 in Lavington! This Charming 4-bedroom, 2-bath rancher home resides on .95 acres in a highly sought-after area within Lavington. Built in 2012, this home features a spacious 2 sided covered veranda with 6 foot overhangs, perfect for relaxing outdoors watching the kids, hanging with family and keeping the house cool. Inside, you'll find a large entry with laundry, Functional U shaped kitchen with views out the back and front, with a master on the main level & walk in closet. Downstairs the versatile basement layout has a separate entry, offers suite potential with plumbing perfectly located to install a small kitchen. Enjoy winters with supplemental wood stove heat. Only used 2 cords all season! Enjoy the insulated 25' x 16' garage / workshop, pole barn for RV or trailer storage and wood shed out back. There is even a play fort for the kids and at fire pit area. IF you are an Outdoor Enthusiast then buckle up. Noble Canyon is a massive area of crown land offering legendary mountain biking, hiking, camping, fishing, ATV, dirt biking, and side-by-side trails in BC. An elementary school and amazing park with full size swimming pool is just minutes away. Located just east of Vernon, you get your amazing rural lifestyle and all your box store amenities a short 12 minute drive away. Kelowna International Airport is only 45 minutes. Zoning may allow for expansion...