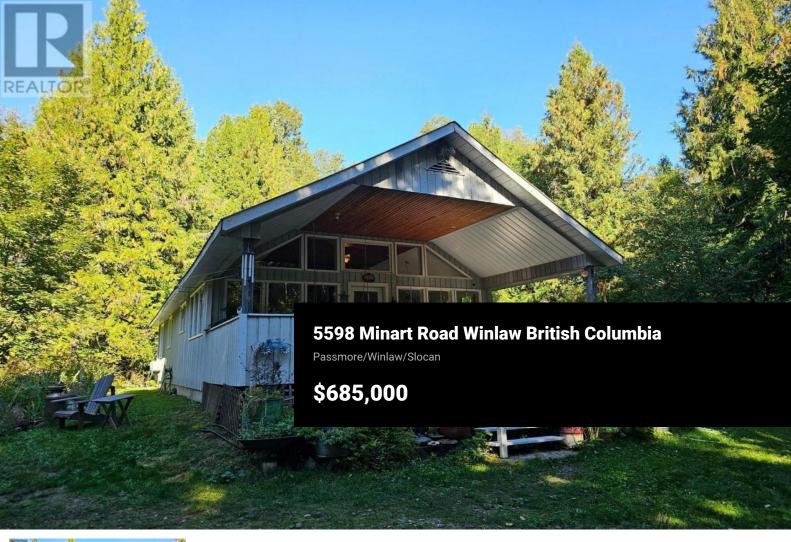

Rare Riverfront Retreat in Winlaw, BC - 8.8 Acres of Serenity & Adventure Discover an extraordinary slice of paradise in the heart of Winlaw, BC! This one-of-a-kind 8.8-acre property offers over 700 feet of pristine Slocan River frontage, where nature lovers, outdoor adventurers, and those seeking a selfsufficient lifestyle will feel right at home. Imagine starting your day with a peaceful paddle on the river, launching right from your private developed beach and breakwater--ideal for kayaking, canoeing, or floating lazily down the Slocan. The property's established garden, bursting with fresh vegetables and berries, makes farm-to-table living a daily reality. Inside, the home's openconcept design and vaulted ceilings create an inviting, sunlit atmosphere, perfect for both entertaining and unwinding. The cozy wood-burning fireplace adds warmth and charm, making every season enjoyable. Need more space? The full basement is a blank canvas--ready to become an art studio, home gym, playroom, or whatever your heart desires. For those who love to tinker, create, or store their outdoor gear, the spacious detached workshop/garage provides endless possibilities. Located in a quiet, family-friendly area near Winlaw Elementary and local amenities, this property blends privacy with convenience. Whether you're drawn to the call of the river, the joy of gardening, or the dream of peacef...