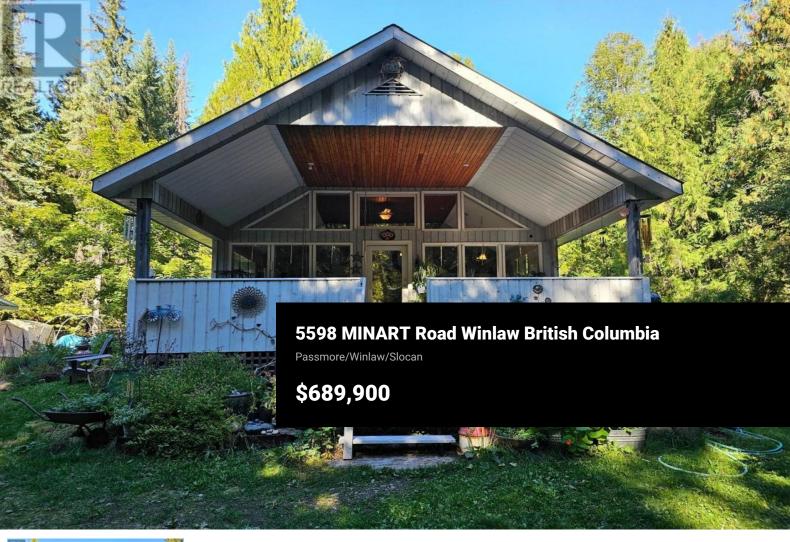

Exceptional Riverfront Property in Scenic Winlaw. Welcome to a truly unique and diverse property located in the heart of Winlaw, BC. Nestled in a quiet, family-friendly area near Winlaw Elementary and local amenities, this property is perfect for those who appreciate a blend of outdoor recreation and selfsustained living. With 8.8 acres and boasting over 700 feet of Slocan River frontage, this property is a nature lover's paradise. The developed beach and breakwater provide the ideal launch point for kayaking, canoeing, or a relaxing float down the river. The established garden is a gardener?s dream, offering a wide variety of vegetables and berries, creating a sustainable and fruitful homestead. Inside, the home welcomes you with an open-concept main floor designed for both relaxation and entertaining. Vaulted ceilings and a thoughtfully arranged window schedule ensure that sunlight pours into the living space, creating a bright, inviting atmosphere. A cozy wood-burning fireplace adds charm and warmth. The full, basement area provides extra room and is a blank canvas for future customization, offering endless possibilities for a art studio, children?s play area or a home gym. Adding to the property's versatility is a spacious detached workshop/garage. This property truly covers all the bases, whether you're looking for recreation, gardening, or a serene lifestyle along the...