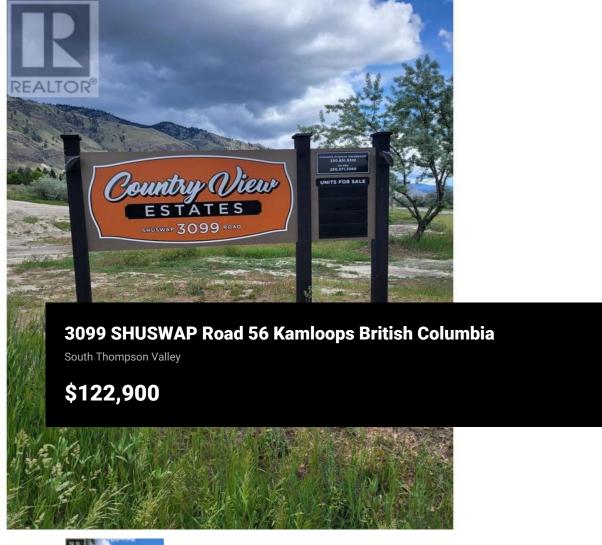

Please see the Developers Disclosure statement attached - 45 bare land strata lots of various sizes starting at 4000 square feet and up. These lots are part of a MHP that has 60 units in totals. The Developer intends to firstly offer strata lots for sale to those tenants of the Development currently renting or leasing such strata lots and subsequently offer such strata lots for sale to the general public as an investment. The present owners collect a monthly pad rent from each unit located on the lot and that fee is increasing every year. Presently the monthly income ranges from \$420 to \$480 . Any strata lot purchased by the general public will be subject to existing tenancies operated in accordance with the provisions of the Manufactured Home Park Tenancy Act. (id:6769)