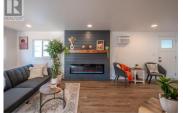

Gorgeous updates chosen for this must see 3 bedroom, 2 bath home. The open concept living area is bright and spacious with a beautiful new kitchen and a HUGE living room where the electric fireplace is the feature with a wooden mantel that matches the character of the wood beams . The light floods into the dining room through the french doors or you can enjoy the new deck while you soak up the morning sun and your favorite morning beverage. The primary bedroom not only has it's own ensuite, but it also has beautiful french doors leading onto a private deck. Two more bedrooms and a large full bathroom completes the indoor space. Outside features not only the front and back deck but also a side deck, a fenced yard and room to park 2 or 3 vehicles. Close to Skaha Lake and the Channel Parkway for walking the puppies, Sun Leisure is a family and pet friendly mobile home park with no age restrictions. Check out the iGuide tour or book your private viewing today. (id:6769)