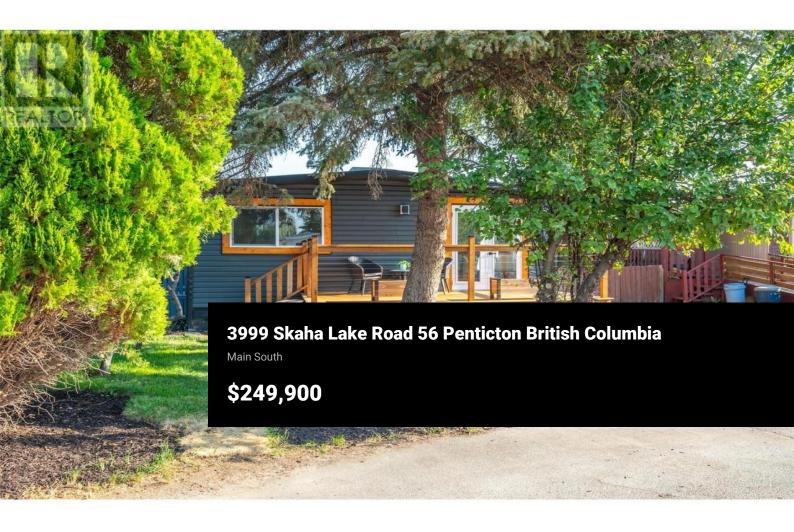

Gorgeous updates chosen for this must see 3 bedroom, 2 bath home. The open concept living area is bright and spacious with a beautiful new kitchen and a HUGE living room where the electric fireplace is the feature with a wooden mantel that matches the character of the wood beams . The light floods into the dining room through the french doors or you can enjoy the new deck while you soak up the morning sun and your favorite morning beverage. The primary bedroom not only has it's own ensuite, but it also has beautiful french doors leading onto a private deck. Two more bedrooms and a large full bathroom completes the indoor space. Outside features not only the front and back deck but also a side deck, a fenced yard and room to park 2 or 3 vehicles. Close to Skaha Lake and the Channel Parkway for walking the puppies, Sun Leisure is a family and pet friendly mobile home park with no age restrictions. Check out the iGuide tour or book your private viewing today. (id:6769)