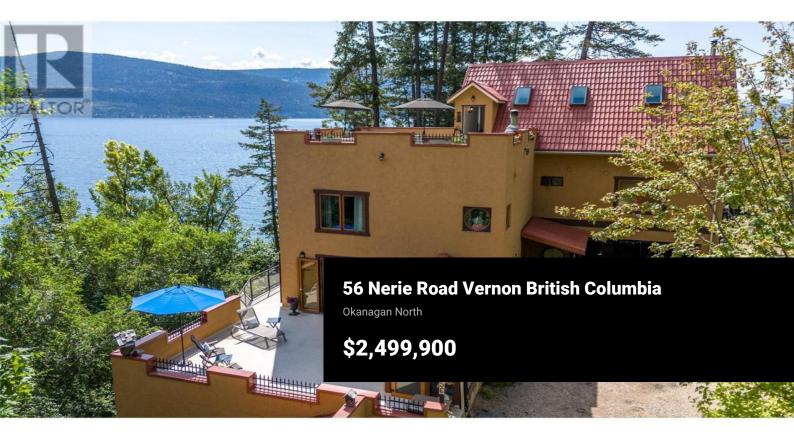

Experience lakefront living like never before with this expansive estate on Okanagan Lakeshore. Featuring 150 feet of desirable waterfront, this property is designed for ultimate relaxation and entertainment. Spanning nearly 2.5 acres, this privately set estate offers a rare opportunity for a secluded retreat, perfect for creating lasting memories with friends and family. This estate boasts four stories which also contains a suite and in-law suite along with several different decks or patios to enjoy breathtaking lake views. Inside, the property houses five bedrooms and six bathrooms with plenty of space for family and friends. The main floor features a grand kitchen with vaulted ceilings and abundant storage, seamlessly connected to a spacious living area. This level offers incredible panoramic views and access to both the garage and a large deck, making it a perfect space for gatherings. Upper level boasts a beautiful primary suite, office area and access to the suite. The lower level consists of additional bedrooms, bath, family room, wine room, spa area with hot tub, pool, sauna and finally a dance studio along with a wet bar. The property's expansive lake frontage features a large dock, accommodating multiple water toys and enhancing the overall lakefront experience. This estate offers a unique combination of luxury, privacy, and stunning natural beauty, making it an ...