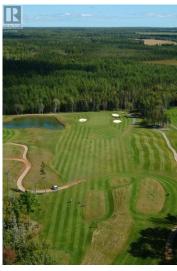

Secure a unique opportunity with Avondale Golf Course, a profitable, championship caliber course boasting an impressive capitalization rate. Nestled on 170 acres, this premier golf destination has hosted national events like the PEI Open in 2022 and 2023, ensuring a steady revenue stream exceeding \$1 million annually. As a bonus, this turn-key investment includes an additional 380 acres of prime land, perfect for development. With immense potential for single family homes, cottages, condominiums, and commercial ventures, this property offers endless possibilities. Located just 15 minutes from Stratford, Avondale is ideally positioned to attract high-end buyers and investors, offering a serene lifestyle surrounded by breathtaking surroundings: Avondale Golf Course means not only securing a thriving business but also gaining access to vast development potential in one of PEI's most desirable areas. Don?t miss your chance to capitalize on this rare opportunity. (id:6769)