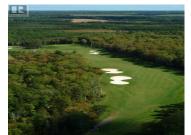

Secure a unique opportunity with Avondale Golf Course, a profitable, championship caliber course boasting an impressive capitalization rate. Nestled on 170 acres, this premier golf destination has hosted national events like the PEI Open in 2022 and 2023, ensuring a steady revenue stream exceeding \$1 million annually. As a bonus, this turn-key investment includes an additional 380 acres of prime land, perfect for development. With immense potential for single family homes, cottages, condominiums, and commercial ventures, this property offers endless possibilities. Located just 15 minutes from Stratford, Avondale is ideally positioned to attract high-end buyers and investors, offering a serene lifestyle surrounded by breathtaking surroundings: Avondale Golf Course means not only securing a thriving business but also gaining access to vast development potential in one of PEI's most desirable areas. Don?t miss your chance to capitalize on this rare opportunity. (id:6769)