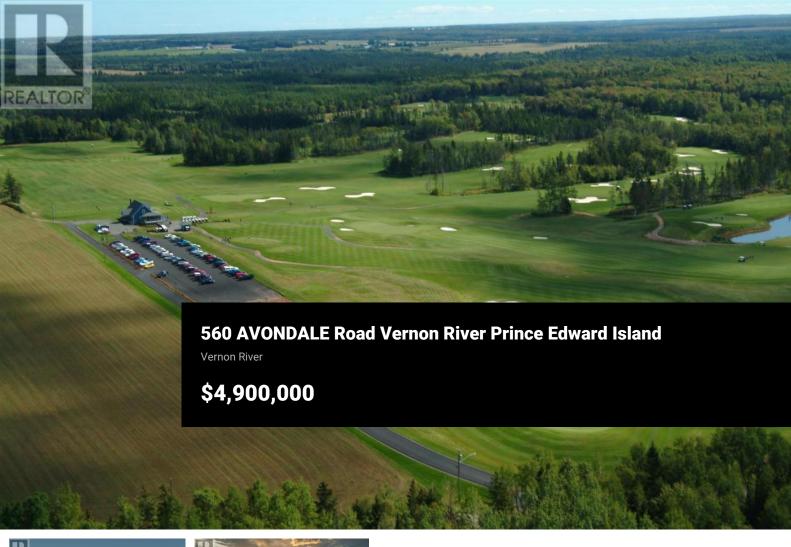

Secure a unique opportunity with Avondale Golf Course, a profitable, championship caliber course boasting an impressive capitalization rate. Nestled on 170 acres, this premier golf destination has hosted national events like the PEI Open in 2022 and 2023, ensuring a steady revenue stream exceeding \$1 million annually. As a bonus, this turn-key investment includes an additional 380 acres of prime land, perfect for development. With immense potential for single family homes, cottages, condominiums, and commercial ventures, this property offers endless possibilities. Located just 15 minutes from Stratford, Avondale is ideally positioned to attract high-end buyers and investors, offering a serene lifestyle surrounded by breathtaking surroundings: Avondale Golf Course means not only securing a thriving business but also gaining access to vast development potential in one of PEI's most desirable areas. Don?t miss your chance to capitalize on this rare opportunity. (id:6769)