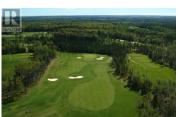

Secure a unique opportunity with Avondale Golf Course, a profitable, championship caliber course boasting an impressive capitalization rate. Nestled on 170 acres, this premier golf destination has hosted national events like the PEI Open in 2022 and 2023, ensuring a steady revenue stream exceeding \$1 million annually. As a bonus, this turn-key investment includes an additional 380 acres of prime land, perfect for development. With immense potential for single family homes, cottages, condominiums, and commercial ventures, this property offers endless possibilities. Located just 15 minutes from Stratford, Avondale is ideally positioned to attract high-end buyers and investors, offering a serene lifestyle surrounded by breathtaking surroundings: Avondale Golf Course means not only securing a thriving business but also gaining access to vast development potential in one of PEI's most desirable areas. Don?t miss your chance to capitalize on this rare opportunity. (id:6769)