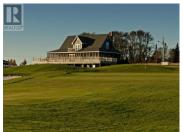

Secure a unique opportunity with Avondale Golf Course, a profitable, championship caliber course boasting an impressive capitalization rate. Nestled on 170 acres, this premier golf destination has hosted national events like the PEI Open in 2022 and 2023, ensuring a steady revenue stream exceeding \$1 million annually. As a bonus, this turn-key investment includes an additional 380 acres of prime land, perfect for development. With immense potential for single family homes, cottages, condominiums, and commercial ventures, this property offers endless possibilities. Located just 15 minutes from Stratford, Avondale is ideally positioned to attract high-end buyers and investors, offering a serene lifestyle surrounded by breathtaking surroundings: Avondale Golf Course means not only securing a thriving business but also gaining access to vast development potential in one of PEI's most desirable areas. Don?t miss your chance to capitalize on this rare opportunity. (id:6769)