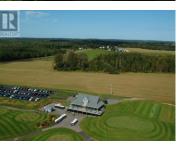

Secure a unique opportunity with Avondale Golf Course, a profitable, championship caliber course boasting an impressive capitalization rate. Nestled on 170 acres, this premier golf destination has hosted national events like the PEI Open in 2022 and 2023, ensuring a steady revenue stream exceeding \$1 million annually. As a bonus, this turn-key investment includes an additional 380 acres of prime land, perfect for development. With immense potential for single family homes, cottages, condominiums, and commercial ventures, this property offers endless possibilities. Located just 15 minutes from Stratford, Avondale is ideally positioned to attract high-end buyers and investors, offering a serene lifestyle surrounded by breathtaking surroundings: Avondale Golf Course means not only securing a thriving business but also gaining access to vast development potential in one of PEI's most desirable areas. Don?t miss your chance to capitalize on this rare opportunity. (id:6769)