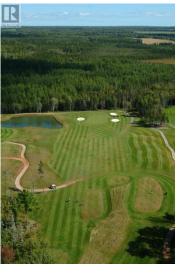

Secure a rare investment opportunity with Avondale Golf Course, a profitable, championship-caliber facility offering an impressive CAP rate. Situated on approximately 170 acres, this premier destination has hosted national events such as the PEI Open in 2022 and 2023, generating strong brand recognition and consistent annual revenue exceeding \$1 million. This turn-key operation includes an additional 380 acres of prime land, offering significant upside for future residential or commercial development. With ample space for singlefamily homes, cottage clusters, condominiums, or mixed-use projects, the possibilities are extensive and well-aligned with regional growth trends. Within a 30-minute radius, the course draws from Charlottetown?s metropolitan population of over 40,000, along with the fast growing town of Stratford. The area also includes residents from southern Queens and eastern Kings Counties, where rural development is on the rise. In addition, Avondale lies along a key tourism corridor that funnels thousands of seasonal visitors between the North Shore, Points East Coastal Drive, and central PEI?making it ideally situated to capitalize on both local and tourism-driven traffic. With a strong foundation, proven profitability, and unmatched development potential, Avondale Golf Course presents a compelling opportunity for investors, developers, and golf industry profe...