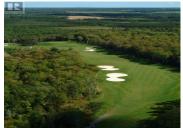

Secure a rare investment opportunity with Avondale Golf Course, a profitable, championship-caliber facility offering an impressive CAP rate. Situated on approximately 170 acres, this premier destination has hosted national events such as the PEI Open in 2022 and 2023, generating strong brand recognition and consistent annual revenue exceeding \$1 million. This turn-key operation includes an additional 380 acres of prime land, offering significant upside for future residential or commercial development. With ample space for singlefamily homes, cottage clusters, condominiums, or mixed-use projects, the possibilities are extensive and well-aligned with regional growth trends. Within a 30-minute radius, the course draws from Charlottetown?s metropolitan population of over 40,000, along with the fast growing town of Stratford. The area also includes residents from southern Queens and eastern Kings Counties, where rural development is on the rise. In addition, Avondale lies along a key tourism corridor that funnels thousands of seasonal visitors between the North Shore, Points East Coastal Drive, and central PEI?making it ideally situated to capitalize on both local and tourism-driven traffic. With a strong foundation, proven profitability, and unmatched development potential, Avondale Golf Course presents a compelling opportunity for investors, developers, and golf industry profe...