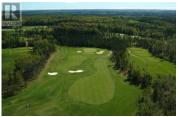

Secure a rare investment opportunity with Avondale Golf Course, a profitable, championship-caliber facility offering an impressive CAP rate. Situated on approximately 170 acres, this premier destination has hosted national events such as the PEI Open in 2022 and 2023, generating strong brand recognition and consistent annual revenue exceeding \$1 million. This turn-key operation includes an additional 380 acres of prime land, offering significant upside for future residential or commercial development. With ample space for singlefamily homes, cottage clusters, condominiums, or mixed-use projects, the possibilities are extensive and well-aligned with regional growth trends. Within a 30-minute radius, the course draws from Charlottetown?s metropolitan population of over 40,000, along with the fast growing town of Stratford. The area also includes residents from southern Queens and eastern Kings Counties, where rural development is on the rise. In addition, Avondale lies along a key tourism corridor that funnels thousands of seasonal visitors between the North Shore, Points East Coastal Drive, and central PEI?making it ideally situated to capitalize on both local and tourism-driven traffic. With a strong foundation, proven profitability, and unmatched development potential, Avondale Golf Course presents a compelling opportunity for investors, developers, and golf industry profe...