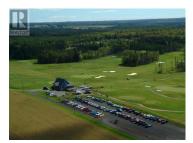

Secure a rare investment opportunity with Avondale Golf Course, a profitable, championship-caliber facility offering an impressive CAP rate. Situated on approximately 170 acres, this premier destination has hosted national events such as the PEI Open in 2022 and 2023, generating strong brand recognition and consistent annual revenue exceeding \$1 million. This turn-key operation includes an additional 380 acres of prime land, offering significant upside for future residential or commercial development. With ample space for singlefamily homes, cottage clusters, condominiums, or mixed-use projects, the possibilities are extensive and well-aligned with regional growth trends. Within a 30-minute radius, the course draws from Charlottetown?s metropolitan population of over 40,000, along with the fast growing town of Stratford. The area also includes residents from southern Queens and eastern Kings Counties, where rural development is on the rise. In addition, Avondale lies along a key tourism corridor that funnels thousands of seasonal visitors between the North Shore, Points East Coastal Drive, and central PEI?making it ideally situated to capitalize on both local and tourism-driven traffic. With a strong foundation, proven profitability, and unmatched development potential, Avondale Golf Course presents a compelling opportunity for investors, developers, and golf industry profe...