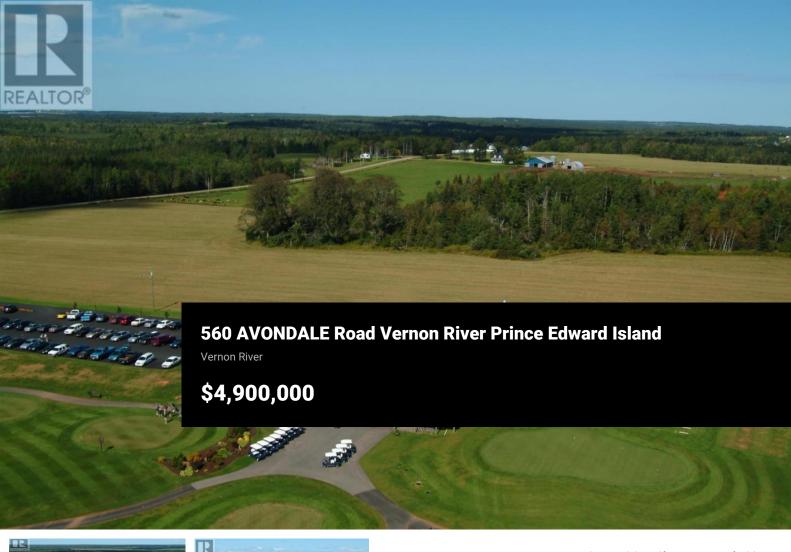

Secure a rare investment opportunity with Avondale Golf Course, a profitable, championship-caliber facility offering an impressive CAP rate. Situated on approximately 170 acres, this premier destination has hosted national events such as the PEI Open in 2022 and 2023, generating strong brand recognition and consistent annual revenue exceeding \$1 million. This turn-key operation includes an additional 380 acres of prime land, offering significant upside for future residential or commercial development. With ample space for singlefamily homes, cottage clusters, condominiums, or mixed-use projects, the possibilities are extensive and well-aligned with regional growth trends. Within a 30-minute radius, the course draws from Charlottetown?s metropolitan population of over 40,000, along with the fast growing town of Stratford. The area also includes residents from southern Queens and eastern Kings Counties, where rural development is on the rise. In addition, Avondale lies along a key tourism corridor that funnels thousands of seasonal visitors between the North Shore, Points East Coastal Drive, and central PEI?making it ideally situated to capitalize on both local and tourism-driven traffic. With a strong foundation, proven profitability, and unmatched development potential, Avondale Golf Course presents a compelling opportunity for investors, developers, and golf industry profe...