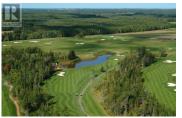

Secure a rare investment opportunity with Avondale Golf Course, a profitable, championship-caliber facility offering an impressive CAP rate. Situated on approximately 170 acres, this premier destination has hosted national events such as the PEI Open in 2022 and 2023, generating strong brand recognition and consistent annual revenue exceeding \$1 million. This turn-key operation includes an additional 380 acres of prime land, offering significant upside for future residential or commercial development. With ample space for singlefamily homes, cottage clusters, condominiums, or mixed-use projects, the possibilities are extensive and well-aligned with regional growth trends. Within a 30-minute radius, the course draws from Charlottetown?s metropolitan population of over 40,000, along with the fast growing town of Stratford. The area also includes residents from southern Queens and eastern Kings Counties, where rural development is on the rise. In addition, Avondale lies along a key tourism corridor that funnels thousands of seasonal visitors between the North Shore, Points East Coastal Drive, and central PEI?making it ideally situated to capitalize on both local and tourism-driven traffic. With a strong foundation, proven profitability, and unmatched development potential, Avondale Golf Course presents a compelling opportunity for investors, developers, and golf industry profe...