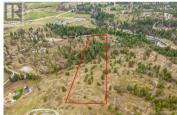

Discover the perfect canvas for your dream lifestyle on this serene 9.8-acre lot, nestled in the lower part of Ellison Estates. With breathtaking views of surrounding forests, orchards, and the valley below, this blank slate of land is ready for your vision... bring your plans! Multiple build sites with views of the majestic Okanagan Valley. Zoned for a wide variety of principal uses including single-family or mobile homes, agriculture, aquaculture, forestry, cannabis cultivation, animal clinics, greenhouses and plant nurseries, kennels, or stables, it also allows for secondary uses such as secondary suites, carriage homes, B&Bs, alcohol production, agri-tourism, or home-based businesses, like minor child care, or farm retail sales stands (with restrictions). A paved road leads right to the lot, and a well is already in place for added convenience. Families will appreciate being within the excellent catchment of Ellison Elementary School, and bring right up the road from Sunset Ranch Golf Course. Outdoor enthusiasts will love the proximity to the hills, and recreation spots like Ellison Dog Park, High Noon Park, and Shadow Ridge Golf Club. Don't miss this unique opportunity to create something truly special in a peaceful, versatile, and scenic setting. (id:6769)