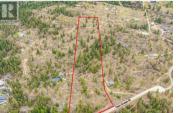

Discover the perfect canvas for your dream lifestyle on this serene 9.8-acre lot, nestled in the lower part of Ellison Estates. With breathtaking views of surrounding forests, orchards, and the valley below, this blank slate of land is ready for your vision... bring your plans! Multiple build sites with views of the majestic Okanagan Valley. Zoned for a wide variety of principal uses including single-family or mobile homes, agriculture, aquaculture, forestry, cannabis cultivation, animal clinics, greenhouses and plant nurseries, kennels, or stables, it also allows for secondary uses such as secondary suites, carriage homes, B&Bs, alcohol production, agri-tourism, or home-based businesses, like minor child care, or farm retail sales stands (with restrictions). A paved road leads right to the lot, and a well is already in place for added convenience. Families will appreciate being within the excellent catchment of Ellison Elementary School, and bring right up the road from Sunset Ranch Golf Course. Outdoor enthusiasts will love the proximity to the hills, and recreation spots like Ellison Dog Park, High Noon Park, and Shadow Ridge Golf Club. Don't miss this unique opportunity to create something truly special in a peaceful, versatile, and scenic setting. (id:6769)