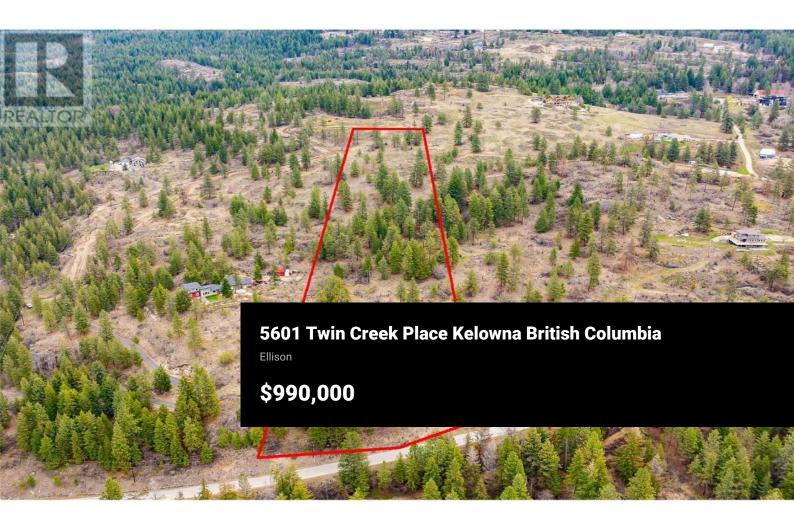

Discover the perfect canvas for your dream lifestyle on this serene 9.8-acre lot, nestled in the lower part of Ellison Estates. With breathtaking views of surrounding forests, orchards, and the valley below, this blank slate of land is ready for your vision... bring your plans! Multiple build sites with views of the majestic Okanagan Valley. Zoned for a wide variety of principal uses including single-family or mobile homes, agriculture, aquaculture, forestry, cannabis cultivation, animal clinics, greenhouses and plant nurseries, kennels, or stables, it also allows for secondary uses such as secondary suites, carriage homes, B&Bs, alcohol production, agri-tourism, or home-based businesses, like minor child care, or farm retail sales stands (with restrictions). A paved road leads right to the lot, and a well is already in place for added convenience. Families will appreciate being within the excellent catchment of Ellison Elementary School, and bring right up the road from Sunset Ranch Golf Course. Outdoor enthusiasts will love the proximity to the hills, and recreation spots like Ellison Dog Park, High Noon Park, and Shadow Ridge Golf Club. Don't miss this unique opportunity to create something truly special in a peaceful, versatile, and scenic setting. (id:6769)