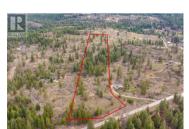

Discover the perfect canvas for your dream lifestyle on this serene 9.8-acre lot, nestled in the lower part of Ellison Estates. With breathtaking views of surrounding forests, orchards, and the valley below, this blank slate of land is ready for your vision... bring your plans! Multiple build sites with views of the majestic Okanagan Valley. Zoned for a wide variety of principal uses including single-family or mobile homes, agriculture, aquaculture, forestry, cannabis cultivation, animal clinics, greenhouses and plant nurseries, kennels, or stables, it also allows for secondary uses such as secondary suites, carriage homes, B&Bs, alcohol production, agri-tourism, or home-based businesses, like minor child care, or farm retail sales stands (with restrictions). A paved road leads right to the lot, and a well is already in place for added convenience. Families will appreciate being within the excellent catchment of Ellison Elementary School, and bring right up the road from Sunset Ranch Golf Course. Outdoor enthusiasts will love the proximity to the hills, and recreation spots like Ellison Dog Park, High Noon Park, and Shadow Ridge Golf Club. Don't miss this unique opportunity to create something truly special in a peaceful, versatile, and scenic setting. (id:6769)