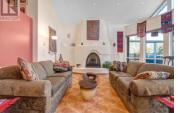

Come take a look at this wonderful custom built, 2 bedroom / 2 bathroom home located in the desirable Trout Creek area of Summerland: just steps to parks, beaches, trails, and school. From the moment you step into the welcoming entrance and courtyard, enjoy the South West style of this home featuring tile flooring, clay tile roof, stained glass window features, and curved archways, corners, and niches throughout. The living room is great for entertaining and features vaulted 9'+ ceilings, a custom cozy gas fireplace, and windows galore. The heated solarium allows for year round enjoyment. The entire upper level consists of a private master bedroom suite complete with large walk-in shower, jacuzzi soaker tub, walk through closet, and a bright breakfast balcony with east views of the rear yard. The functional kitchen offers tons of counter space, cooktop stove with microwave, double wall oven, and convenient kitchen island. The main level features an office/den with built in shelving and window seat. Also on the main level is the second master bedroom suite complete adjacent main bathroom, plus a secret loft playroom perfect for the kids or grand-kids. Wonderful corner lot location with easy access to the rear garden feature 12 raised garden beds, and fruit trees. (id:6769)