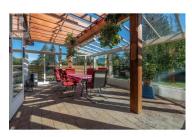

Come take a look at this wonderful custom built, 2 bedroom / 2 bathroom home located in the desirable Trout Creek area of Summerland: just steps to parks, beaches, trails, and school. From the moment you step into the welcoming entrance and courtyard, enjoy the South West style of this home featuring tile flooring, clay tile roof, stained glass window features, and curved archways, corners, and niches throughout. The living room is great for entertaining and features vaulted 9'+ ceilings, a custom cozy gas fireplace, and windows galore. The heated solarium allows for year round enjoyment. The entire upper level consists of a private master bedroom suite complete with large walk-in shower, jacuzzi soaker tub, walk through closet, and a bright breakfast balcony with east views of the rear yard. The functional kitchen offers tons of counter space, cooktop stove with microwave, double wall oven, and convenient kitchen island. The main level features an office/den with built in shelving and window seat. Also on the main level is the second master bedroom suite complete adjacent main bathroom, plus a secret loft playroom perfect for the kids or grand-kids. Wonderful corner lot location with easy access to the rear garden feature 12 raised garden beds, and fruit trees. (id:6769)