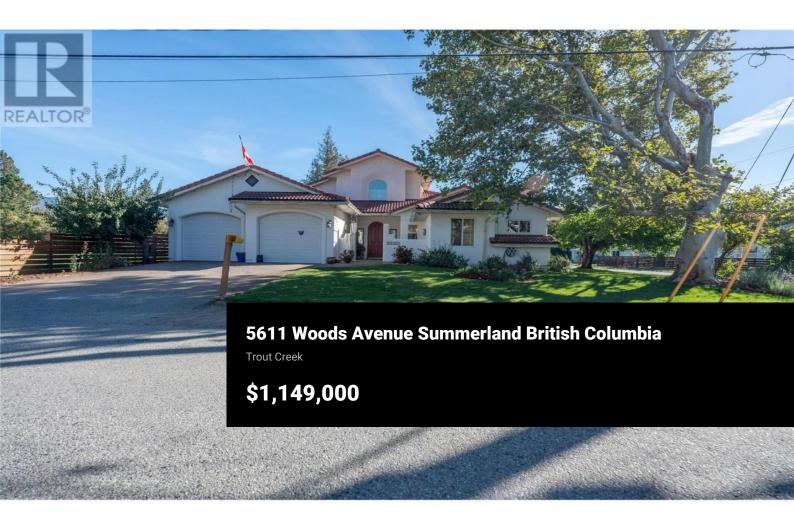

Come take a look at this wonderful custom built, 2 bedroom / 2 bathroom home located in the desirable Trout Creek area of Summerland: just steps to parks, beaches, trails, and school. From the moment you step into the welcoming entrance and courtyard, enjoy the South West style of this home featuring tile flooring, clay tile roof, stained glass window features, and curved archways, corners, and niches throughout. The living room is great for entertaining and features vaulted 9'+ ceilings, a custom cozy gas fireplace, and windows galore. The heated solarium allows for year round enjoyment. The entire upper level consists of a private master bedroom suite complete with large walk-in shower, jacuzzi soaker tub, walk through closet, and a bright breakfast balcony with east views of the rear yard. The functional kitchen offers tons of counter space, cooktop stove with microwave, double wall oven, and convenient kitchen island. The main level features an office/den with built in shelving and window seat. Also on the main level is the second master bedroom suite complete adjacent main bathroom, plus a secret loft playroom perfect for the kids or grand-kids. Wonderful corner lot location with easy access to the rear garden feature 12 raised garden beds, and fruit trees. (id:6769)