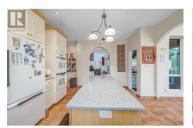

Come take a look at this wonderful custom built, 2 bedroom / 2 bathroom home located in the desirable Trout Creek area of Summerland: just steps to parks, beaches, trails, and school. From the moment you step into the welcoming entrance and courtyard, enjoy the South West style of this home featuring tile flooring, clay tile roof, stained glass window features, and curved archways, corners, and niches throughout. The living room is great for entertaining and features vaulted 9'+ ceilings, a custom cozy gas fireplace, and windows galore. The heated solarium allows for year round enjoyment. The entire upper level consists of a private master bedroom suite complete with large walk-in shower, jacuzzi soaker tub, walk through closet, and a bright breakfast balcony with east views of the rear yard. The functional kitchen offers tons of counter space, cooktop stove with microwave, double wall oven, and convenient kitchen island. The main level features an office/den with built in shelving and window seat. Also on the main level is the second master bedroom suite complete adjacent main bathroom, plus a secret loft playroom perfect for the kids or grand-kids. Wonderful corner lot location with easy access to the rear garden feature 12 raised garden beds, and fruit trees. (id:6769)