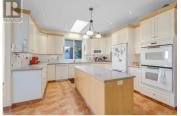

Come take a look at this wonderful custom built, 2 bedroom / 2 bathroom home located in the desirable Trout Creek area of Summerland: just steps to parks, beaches, trails, and school. From the moment you step into the welcoming entrance and courtyard, enjoy the South West style of this home featuring tile flooring, clay tile roof, stained glass window features, and curved archways, corners, and niches throughout. The living room is great for entertaining and features vaulted 9'+ ceilings, a custom cozy gas fireplace, and windows galore. The heated solarium allows for year round enjoyment. The entire upper level consists of a private master bedroom suite complete with large walk-in shower, jacuzzi soaker tub, walk through closet, and a bright breakfast balcony with east views of the rear yard. The functional kitchen offers tons of counter space, cooktop stove with microwave, double wall oven, and convenient kitchen island. The main level features an office/den with built in shelving and window seat. Also on the main level is the second master bedroom suite complete adjacent main bathroom, plus a secret loft playroom perfect for the kids or grand-kids. Wonderful corner lot location with easy access to the rear garden feature 12 raised garden beds, and fruit trees. (id:6769)