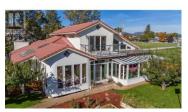

Come take a look at this wonderful custom built, 2 bedroom / 2 bathroom home located in the desirable Trout Creek area of Summerland: just steps to parks, beaches, trails, and school. From the moment you step into the welcoming entrance and courtyard, enjoy the South West style of this home featuring tile flooring, clay tile roof, stained glass window features, and curved archways, corners, and niches throughout. The living room is great for entertaining and features vaulted 9'+ ceilings, a custom cozy gas fireplace, and windows galore. The heated solarium allows for year round enjoyment. The entire upper level consists of a private master bedroom suite complete with large walk-in shower, jacuzzi soaker tub, walk through closet, and a bright breakfast balcony with east views of the rear yard. The functional kitchen offers tons of counter space, cooktop stove with microwave, double wall oven, and convenient kitchen island. The main level features an office/den with built in shelving and window seat. Also on the main level is the second master bedroom suite complete adjacent main bathroom, plus a secret loft playroom perfect for the kids or grand-kids. Wonderful corner lot location with easy access to the rear garden feature 12 raised garden beds, and fruit trees. (id:6769)